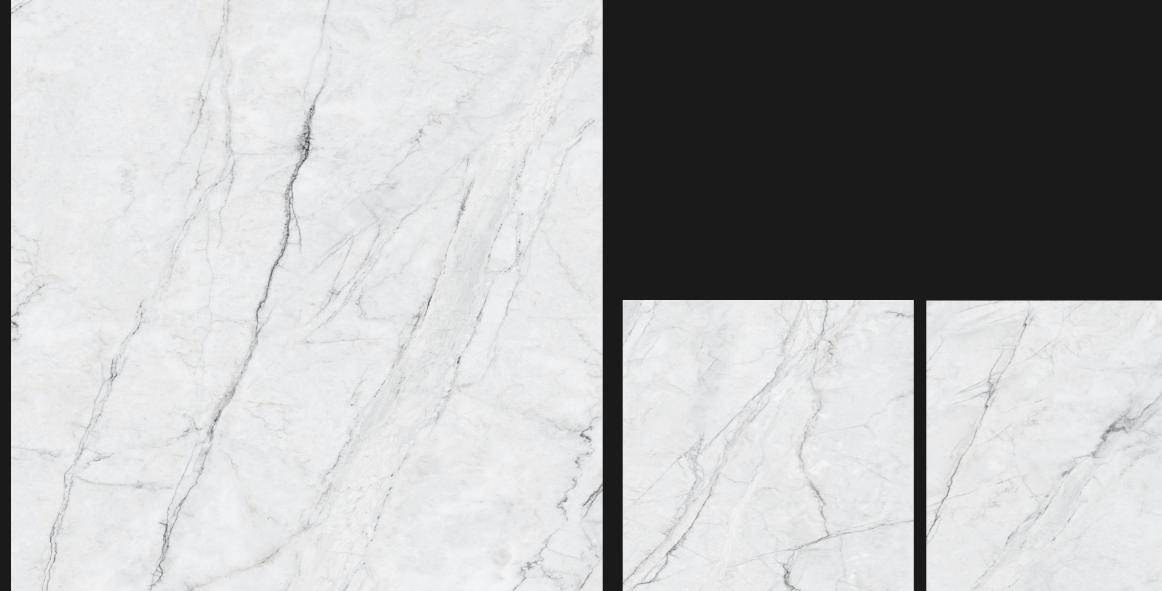

# ZENITH GREY

# Available Sizes

300x300 MM 600x600 MM 600x1200 MM 1200x1200 MM 800x800 MM 1000x1000 MM