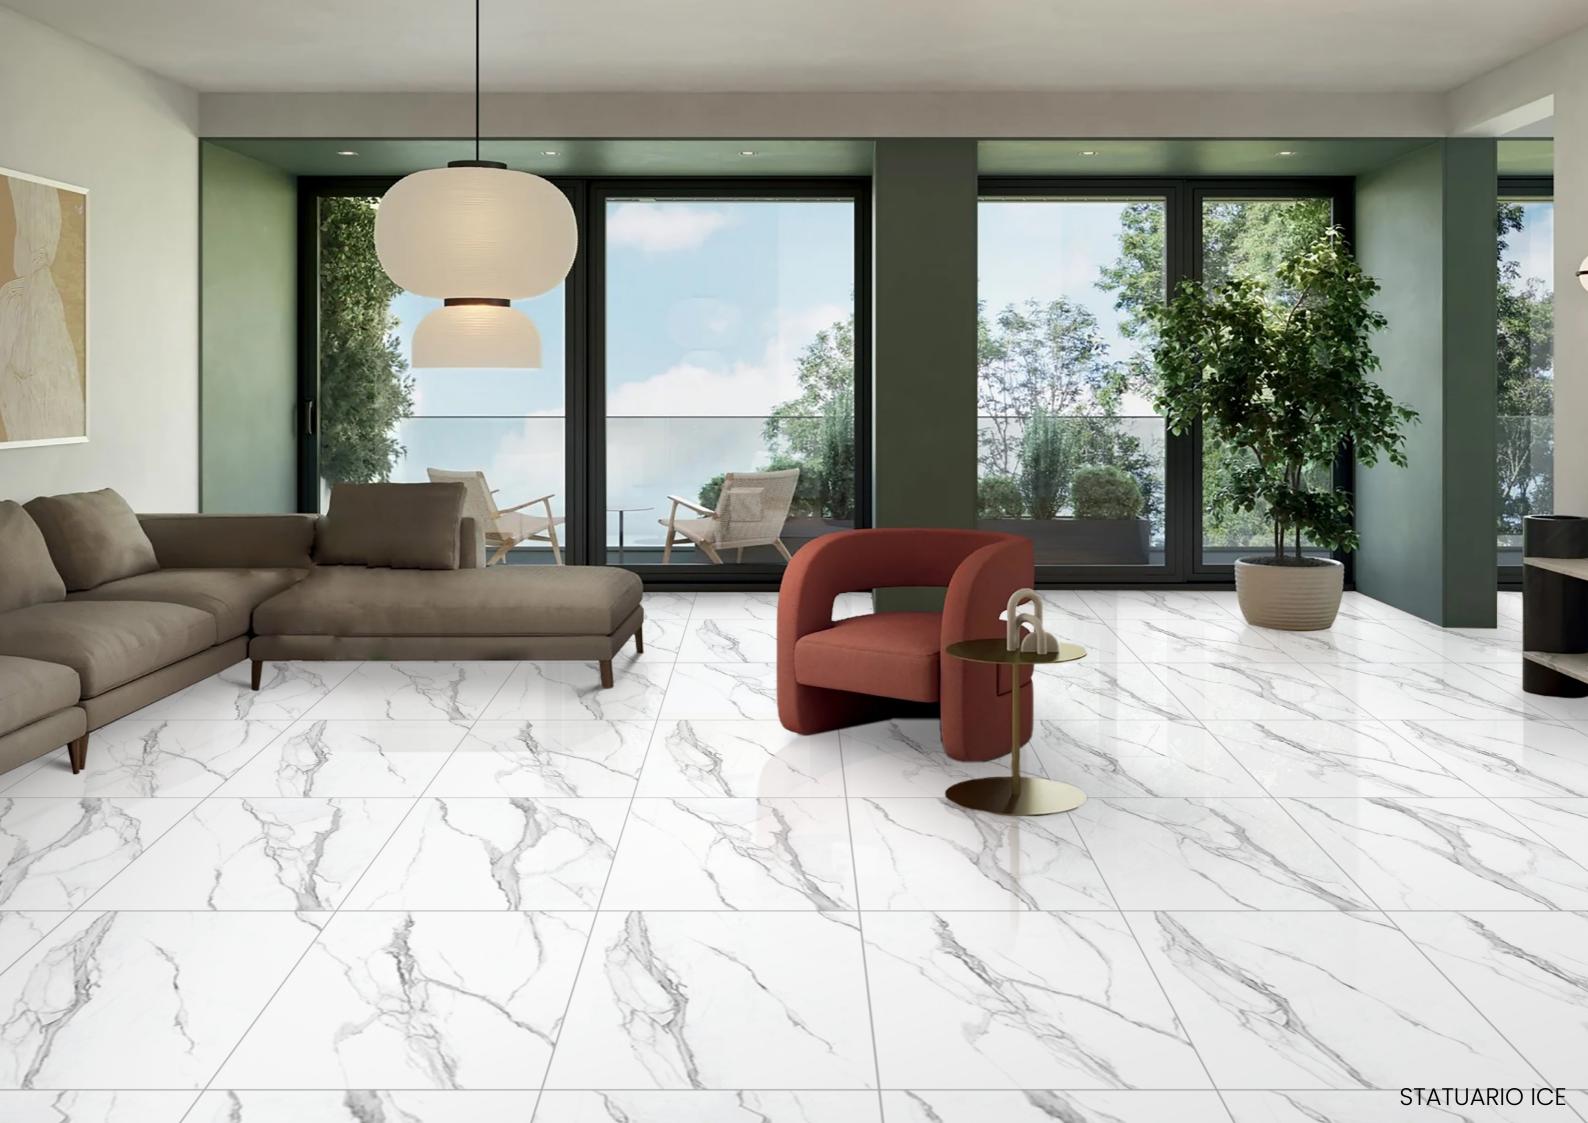

#### STATUARIO ICE

# Available Sizes

300x300 MM 600x600 MM 600x1200 MM 1200x1200 MM 800x800 MM 1000x1000 MM