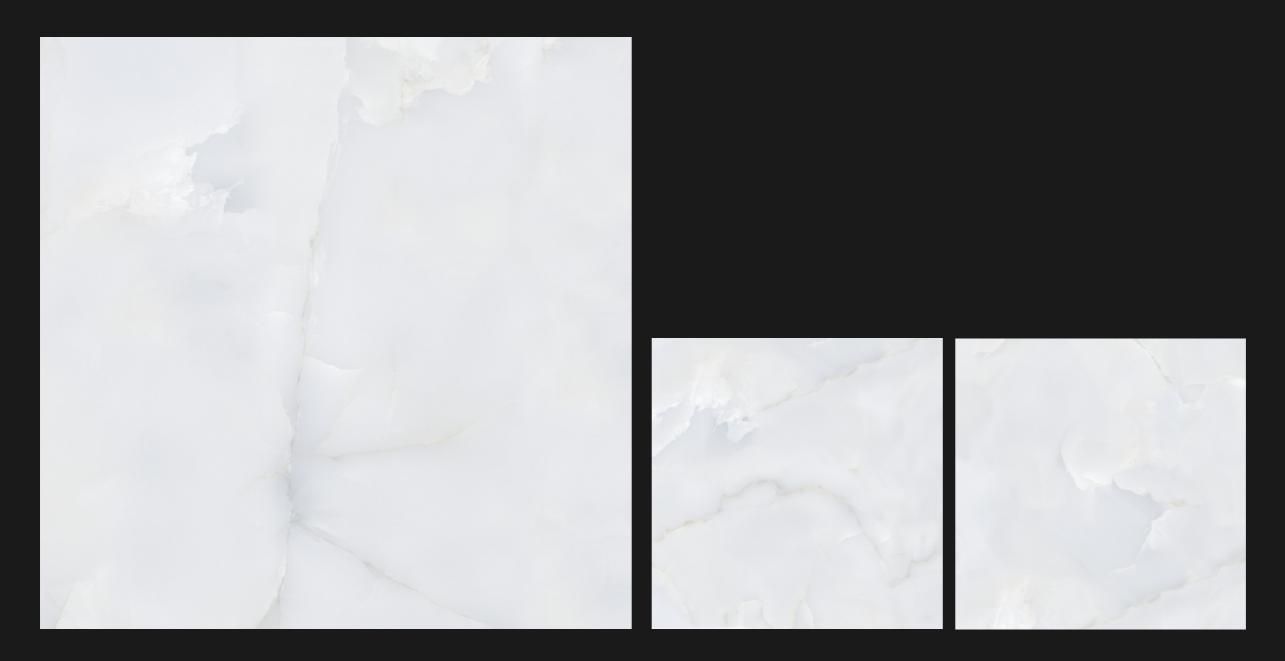

## ONYX GREY

# Available Sizes

300x300 MM 600x600 MM 600x1200 MM 1200x1200 MM 800x800 MM 1000x1000 MM