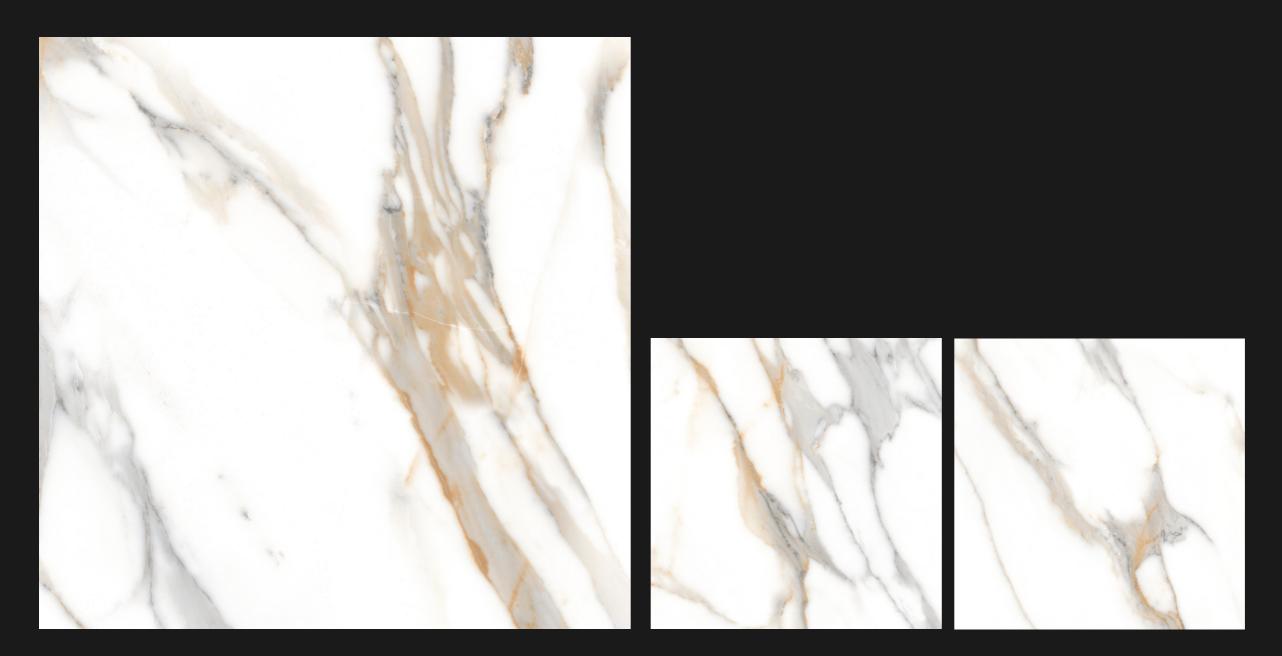

#### STATUARIO DIOR

# Available Sizes

300x300 MM 600x600 MM 600x1200 MM 1200x1200 MM 800x800 MM 1000x1000 MM