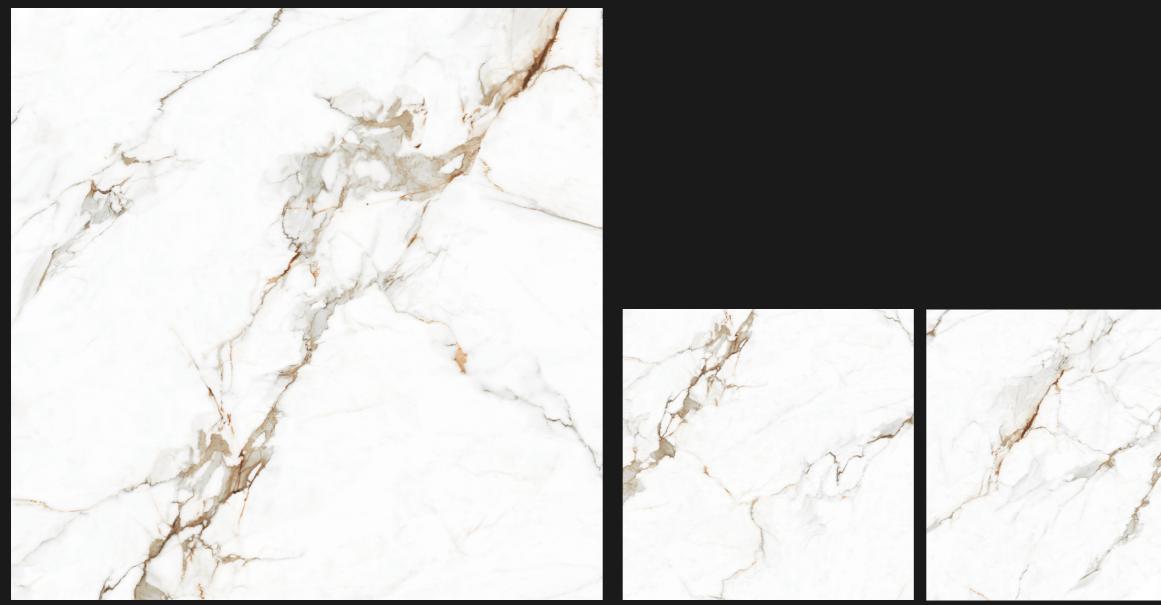

# ALFONSO BROWN

# Available Sizes

300x300 MM 600x600 MM 600x1200 MM 1200x1200 MM 800x800 MM 1000x1000 MM

ALFONSO GREY