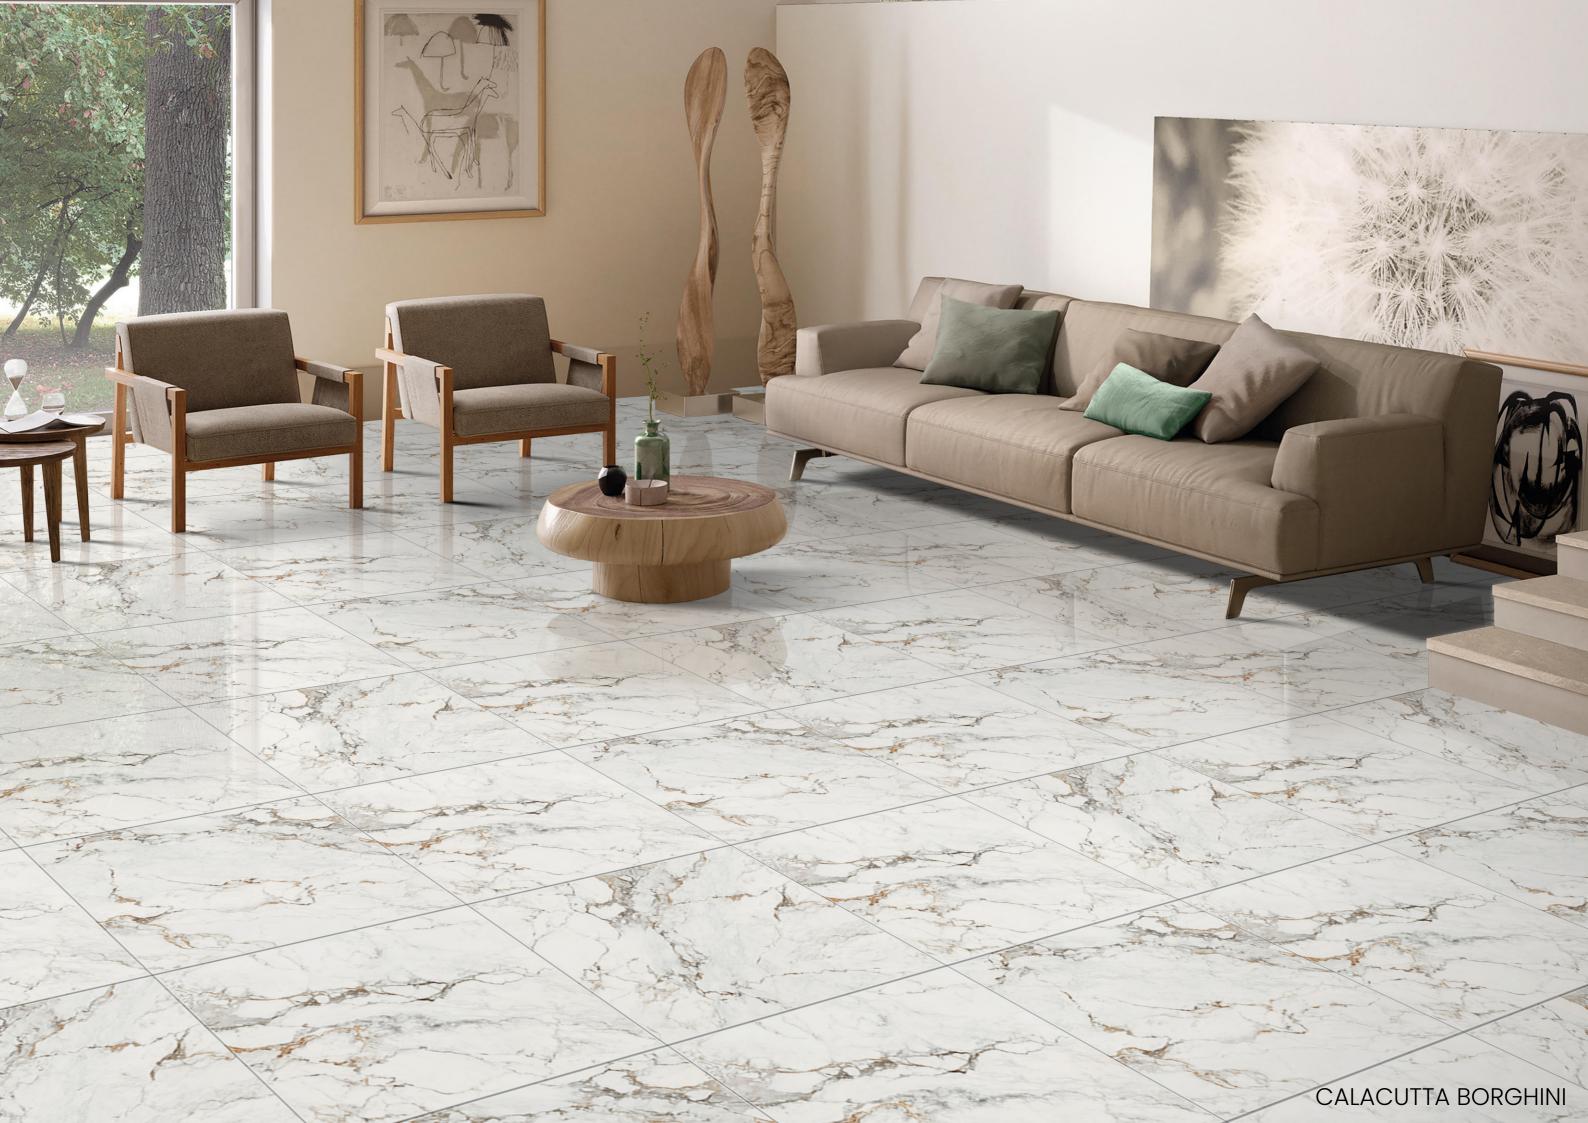

# CALACUTTA BORGHINI

# Available Sizes

300x300 MM 600x600 MM 600x1200 MM 1200x1200 MM 800x800 MM 1000x1000 MM