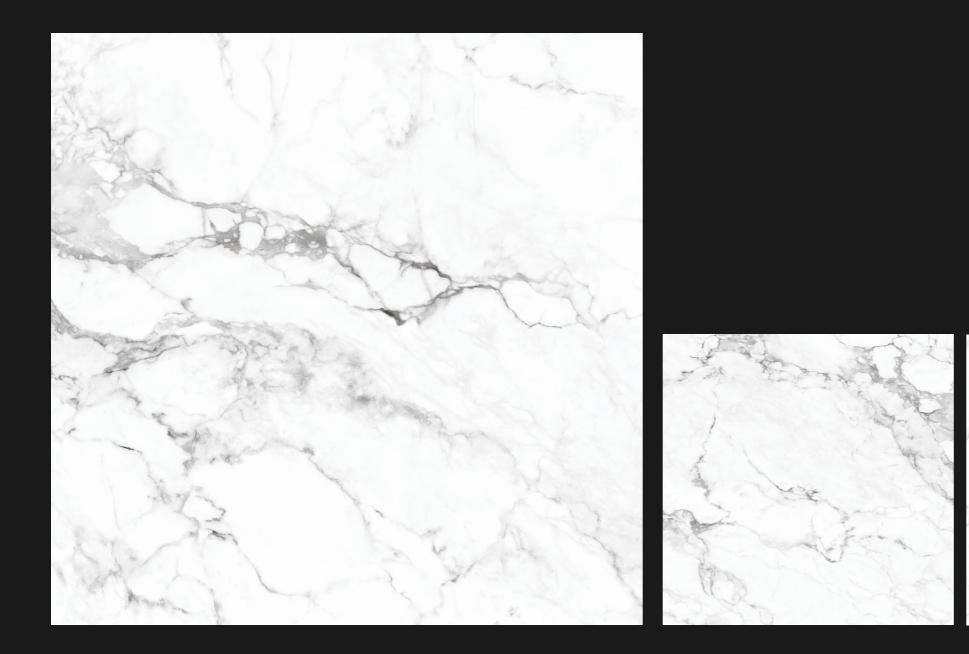

# CALACUTTA GREY

# Available Sizes

300x300 MM 600x600 MM 600x1200 MM 1200x1200 MM 800x800 MM 1000x1000 MM