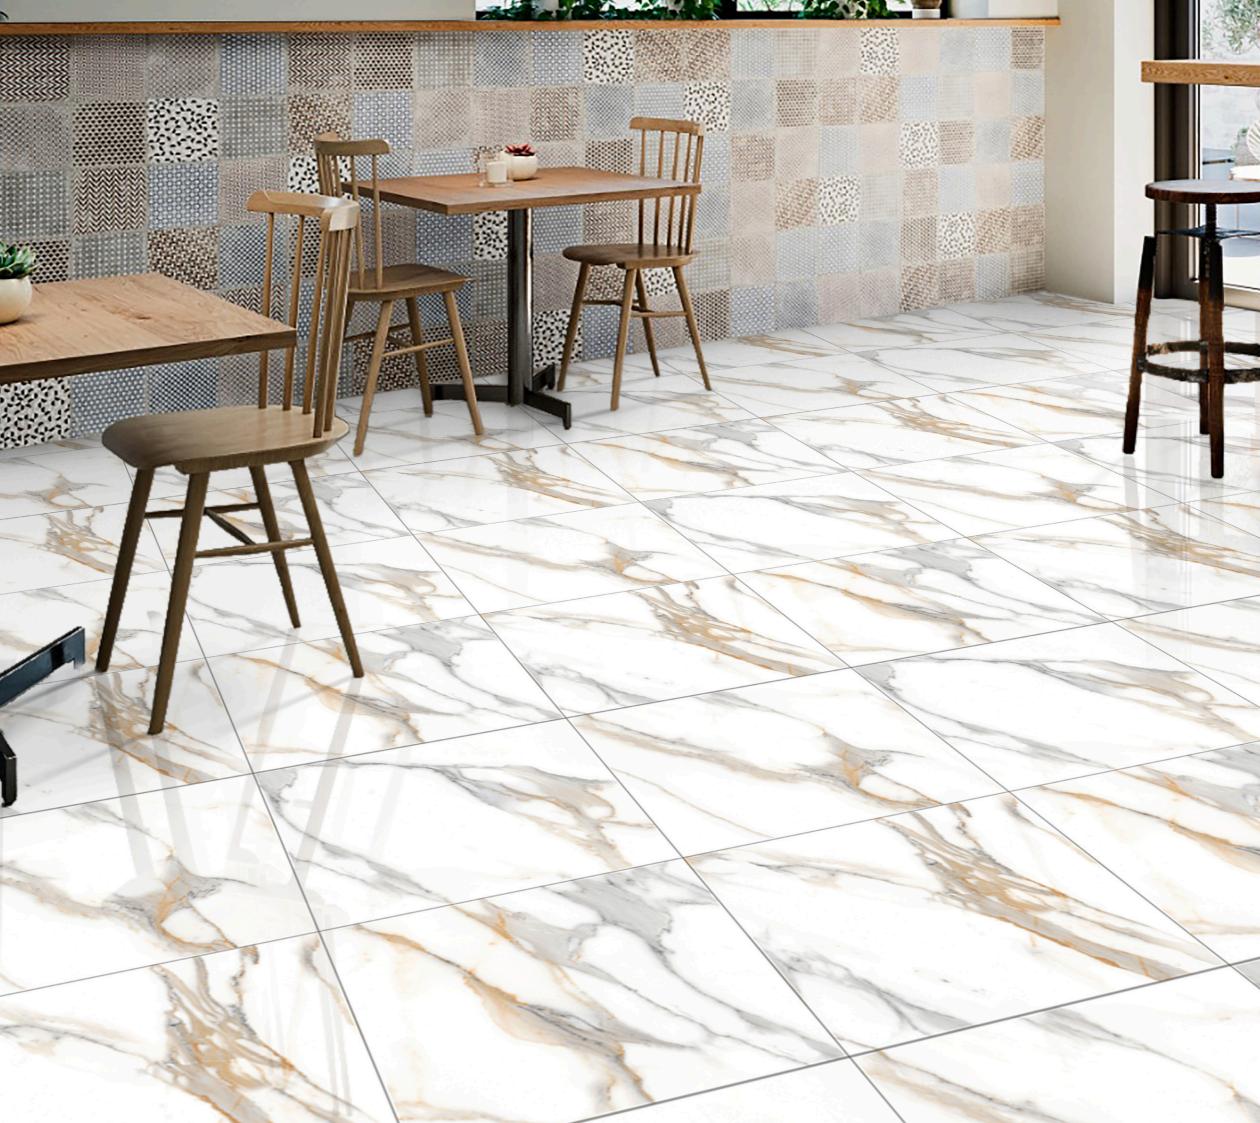

#### STATUARIO BERLIN

# Available Sizes

300x300 MM 600x600 MM 600x1200 MM 1200x1200 MM 800x800 MM 1000x1000 MM