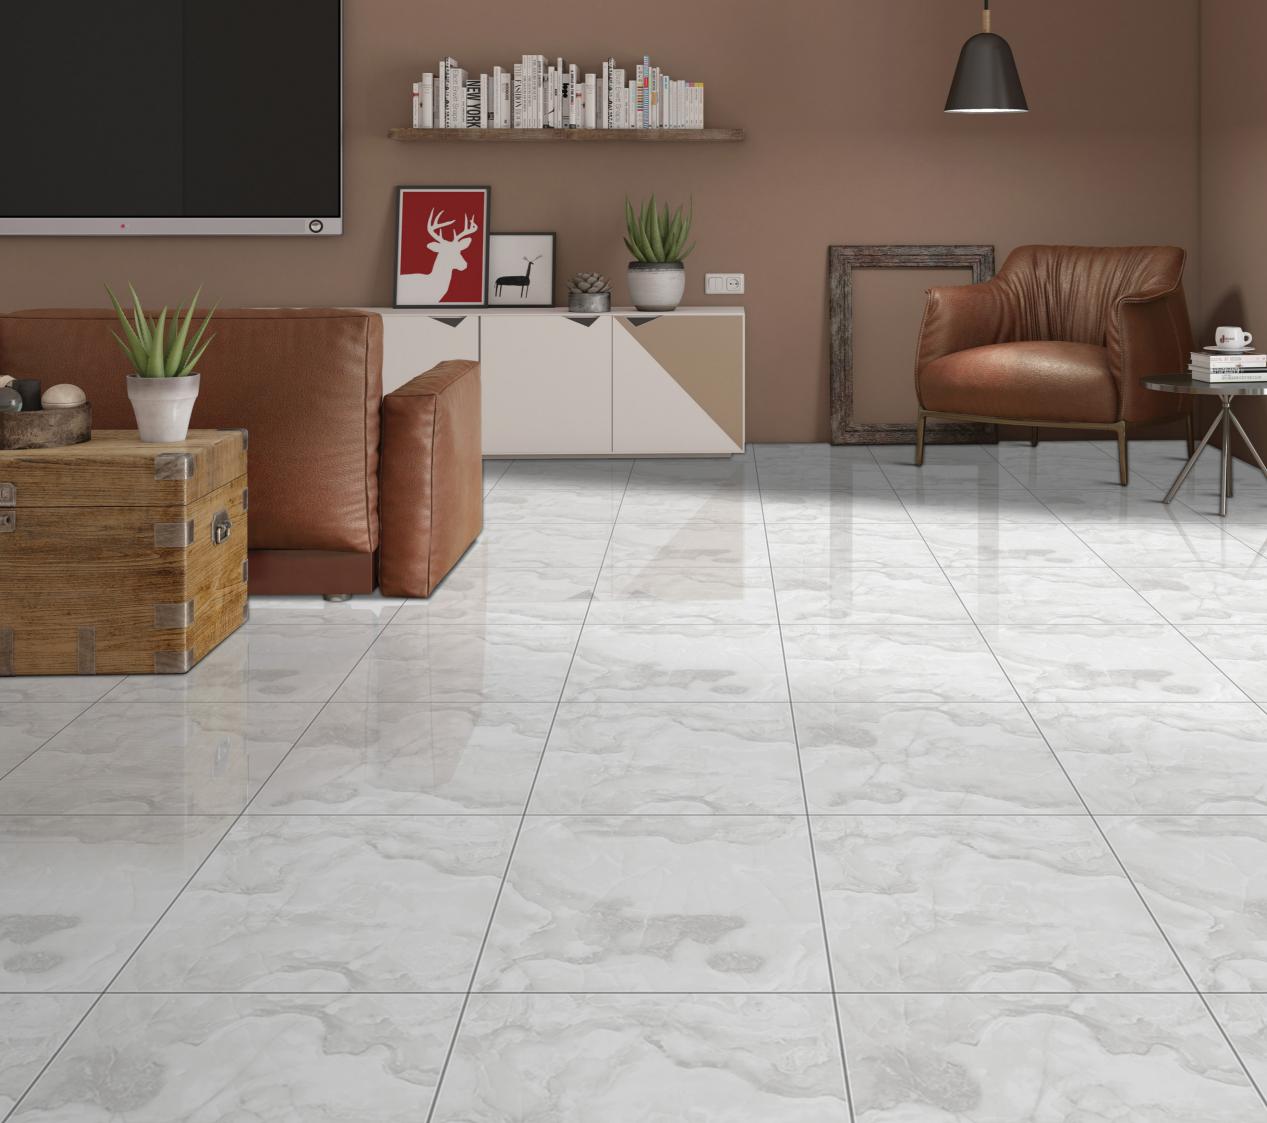

## AMALFI WHITE

# Available Sizes

300x300 MM 600x600 MM 600x1200 MM 1200x1200 MM 800x800 MM 1000x1000 MM