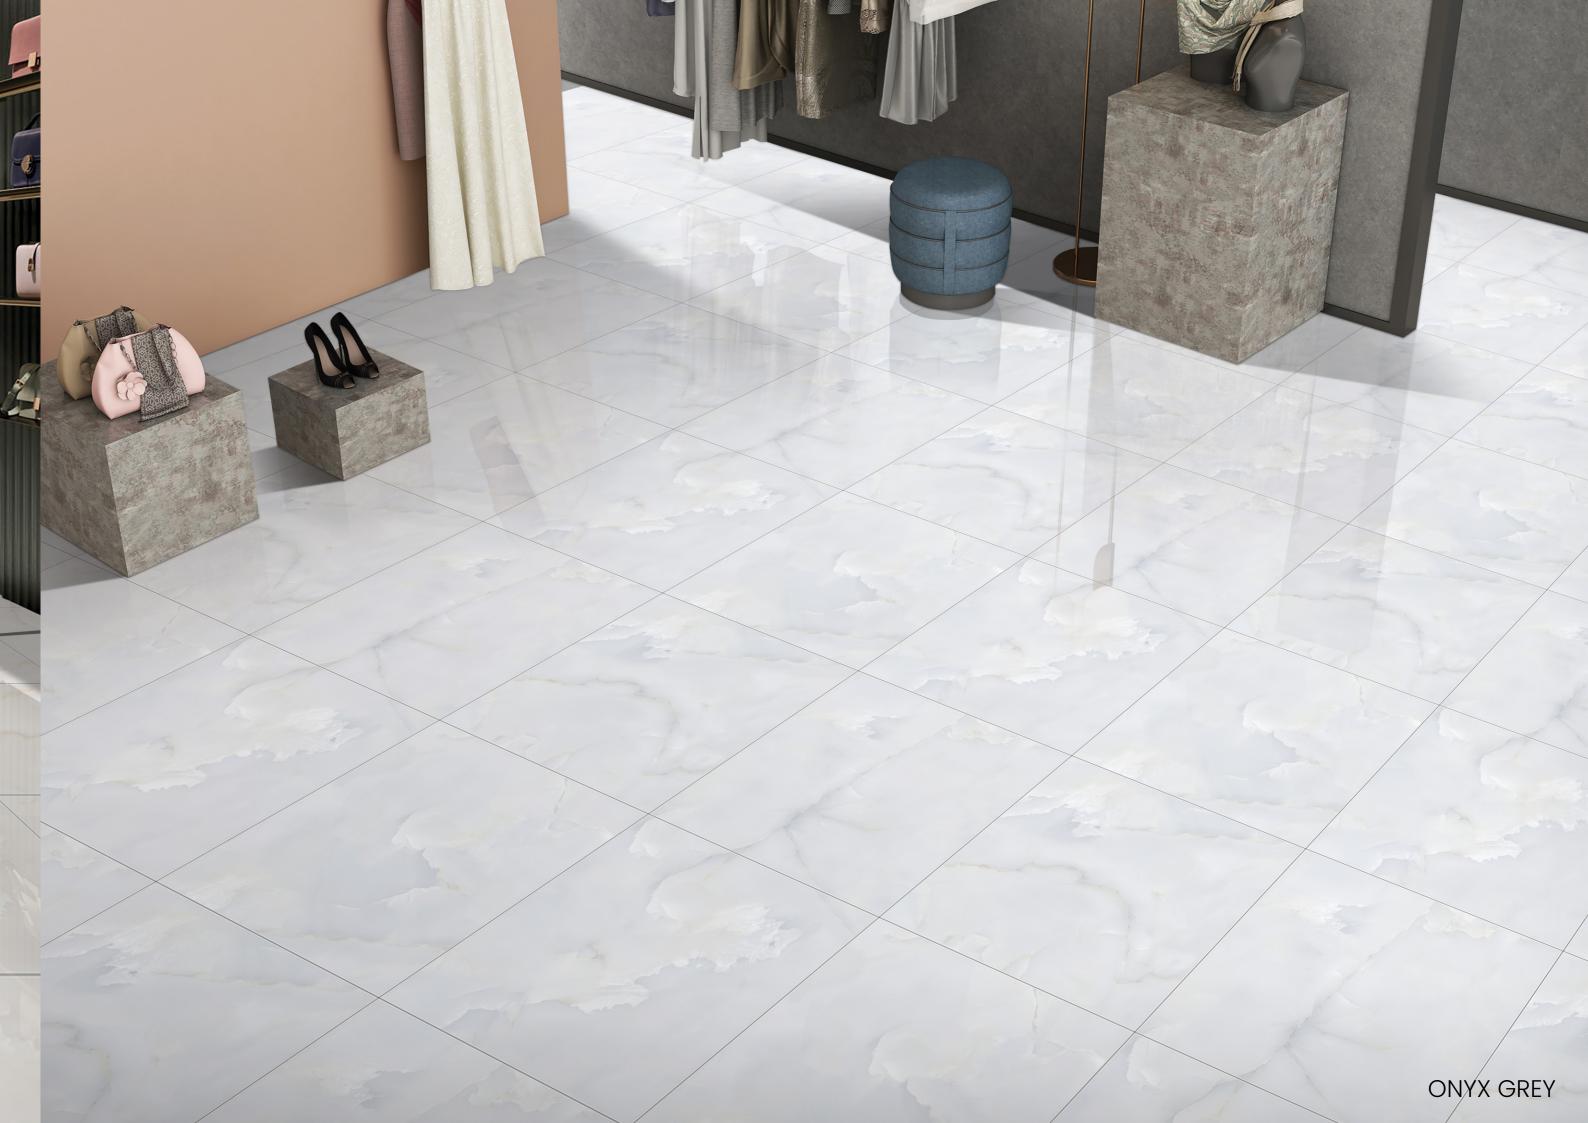

## ONYX GREY

# Available Sizes

300x300 MM 600x600 MM 600x1200 MM 1200x1200 MM 800x800 MM 1000x1000 MM