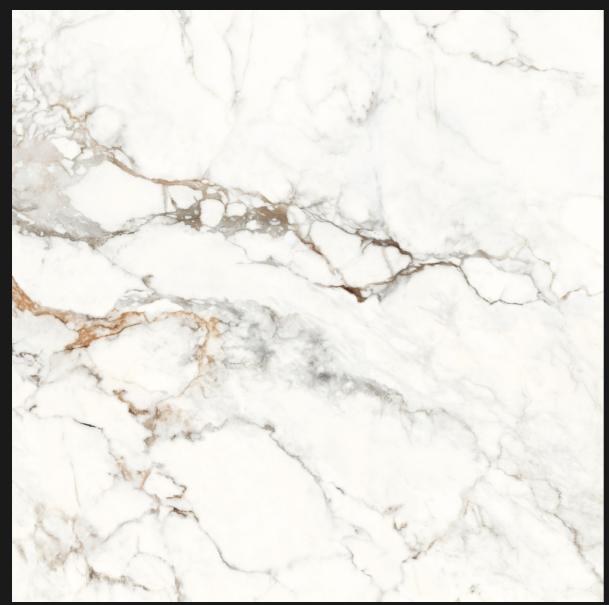

# CALACUTTA BORGHINI

# Available Sizes

300x300 MM 600x600 MM 600x1200 MM 1200x1200 MM 800x800 MM 1000x1000 MM