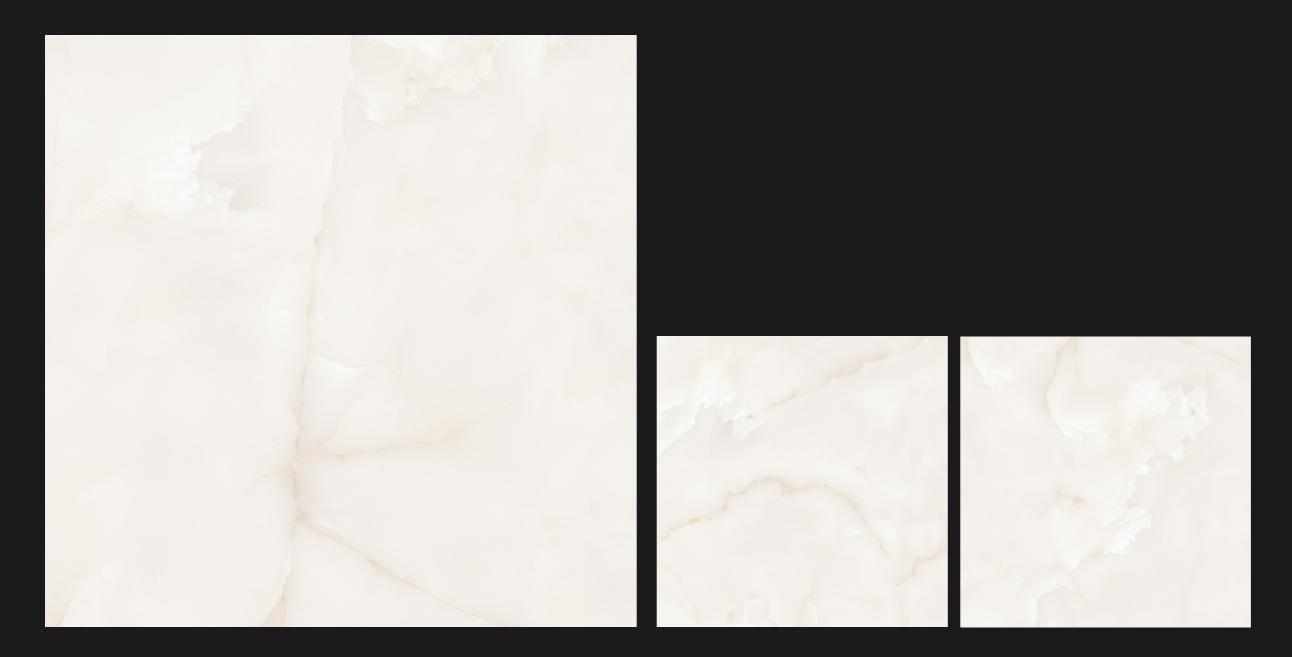

#### ONYX CREMA

## ONYX CREMA

# Available Sizes

300x300 MM 600x600 MM 600x1200 MM 1200x1200 MM 800x800 MM 1000x1000 MM