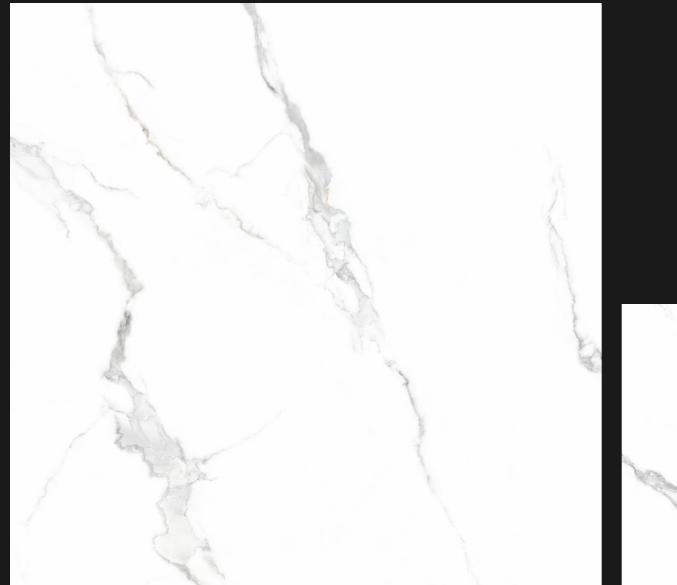

#### **OPUS WHITE**

# Available Sizes

300x300 MM 600x600 MM 600x1200 MM 1200x1200 MM 800x800 MM 1000x1000 MM

STAUARIO ANTICO