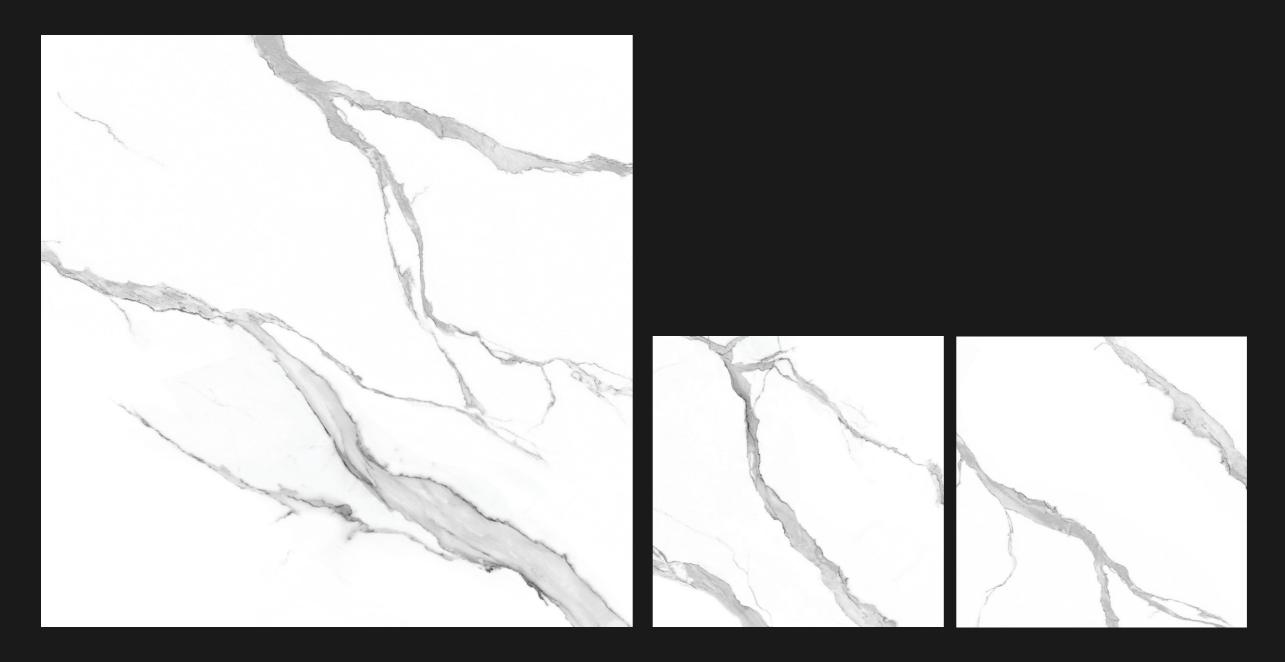

#### STATUARIO ICE

# Available Sizes

300x300 MM 600x600 MM 600x1200 MM 1200x1200 MM 800x800 MM 1000x1000 MM