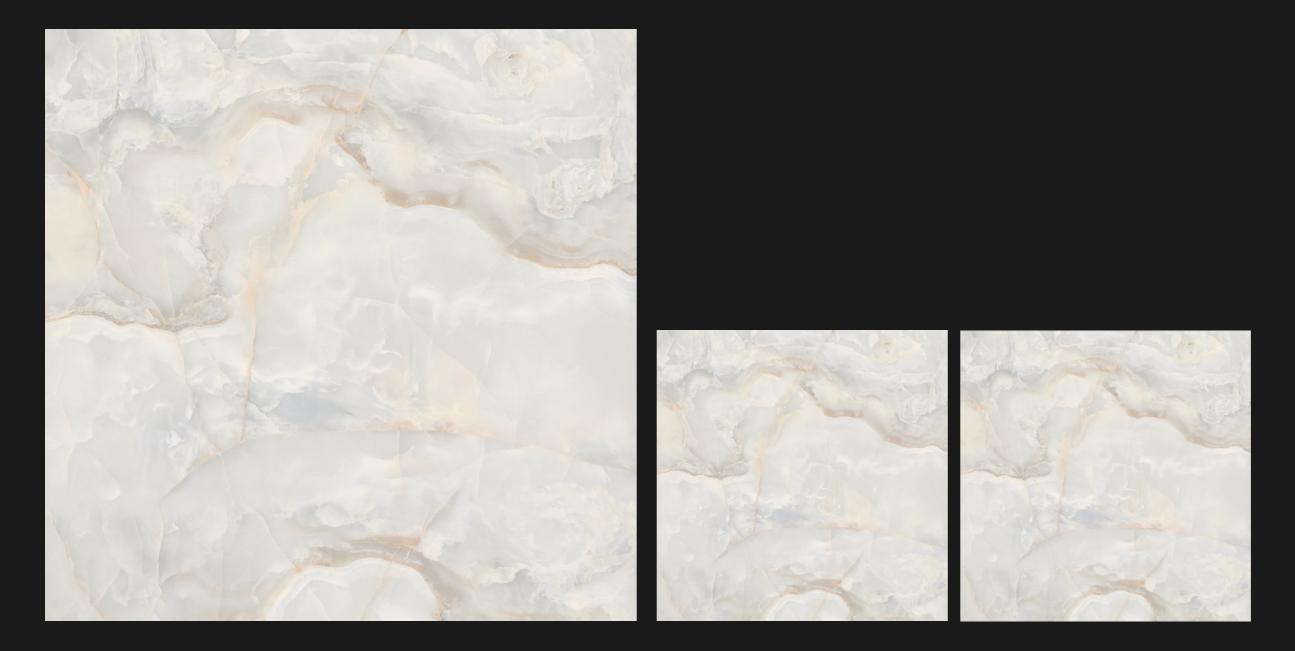

# ALFONSO BROWN

# Available Sizes

300x300 MM 600x600 MM 600x1200 MM 1200x1200 MM 800x800 MM 1000x1000 MM

ALFONSO GREY