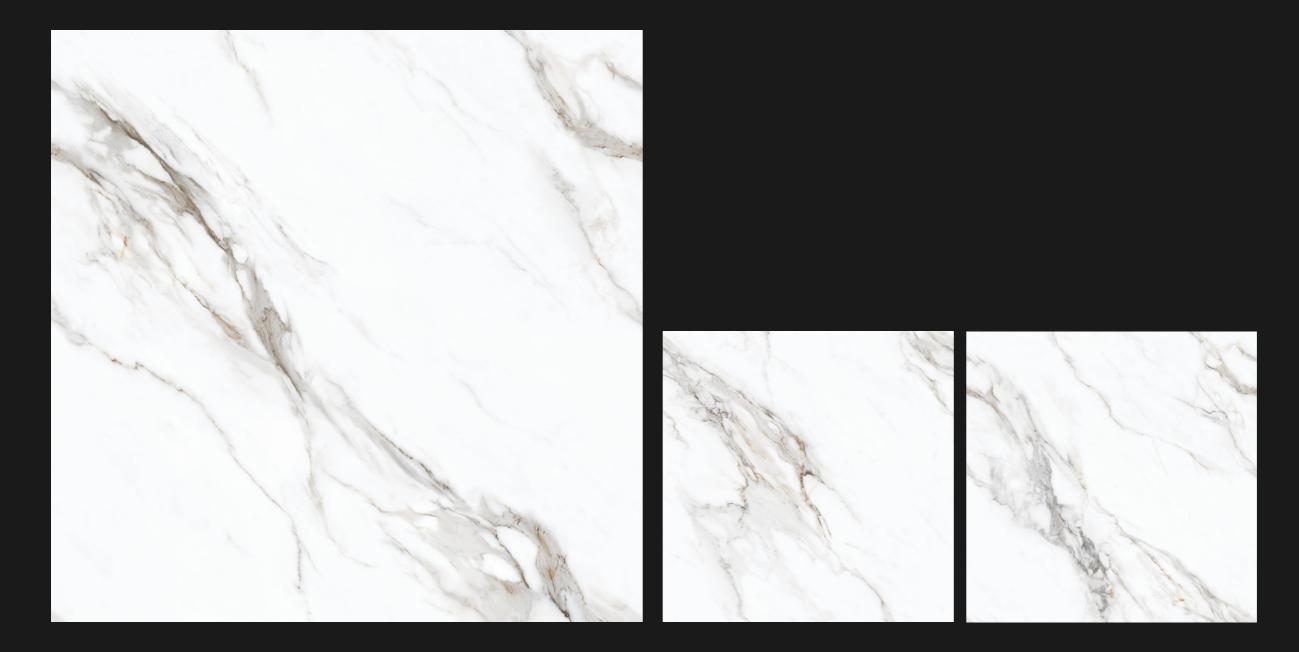

## AMALFI WHITE

# Available Sizes

300x300 MM 600x600 MM 600x1200 MM 1200x1200 MM 800x800 MM 1000x1000 MM