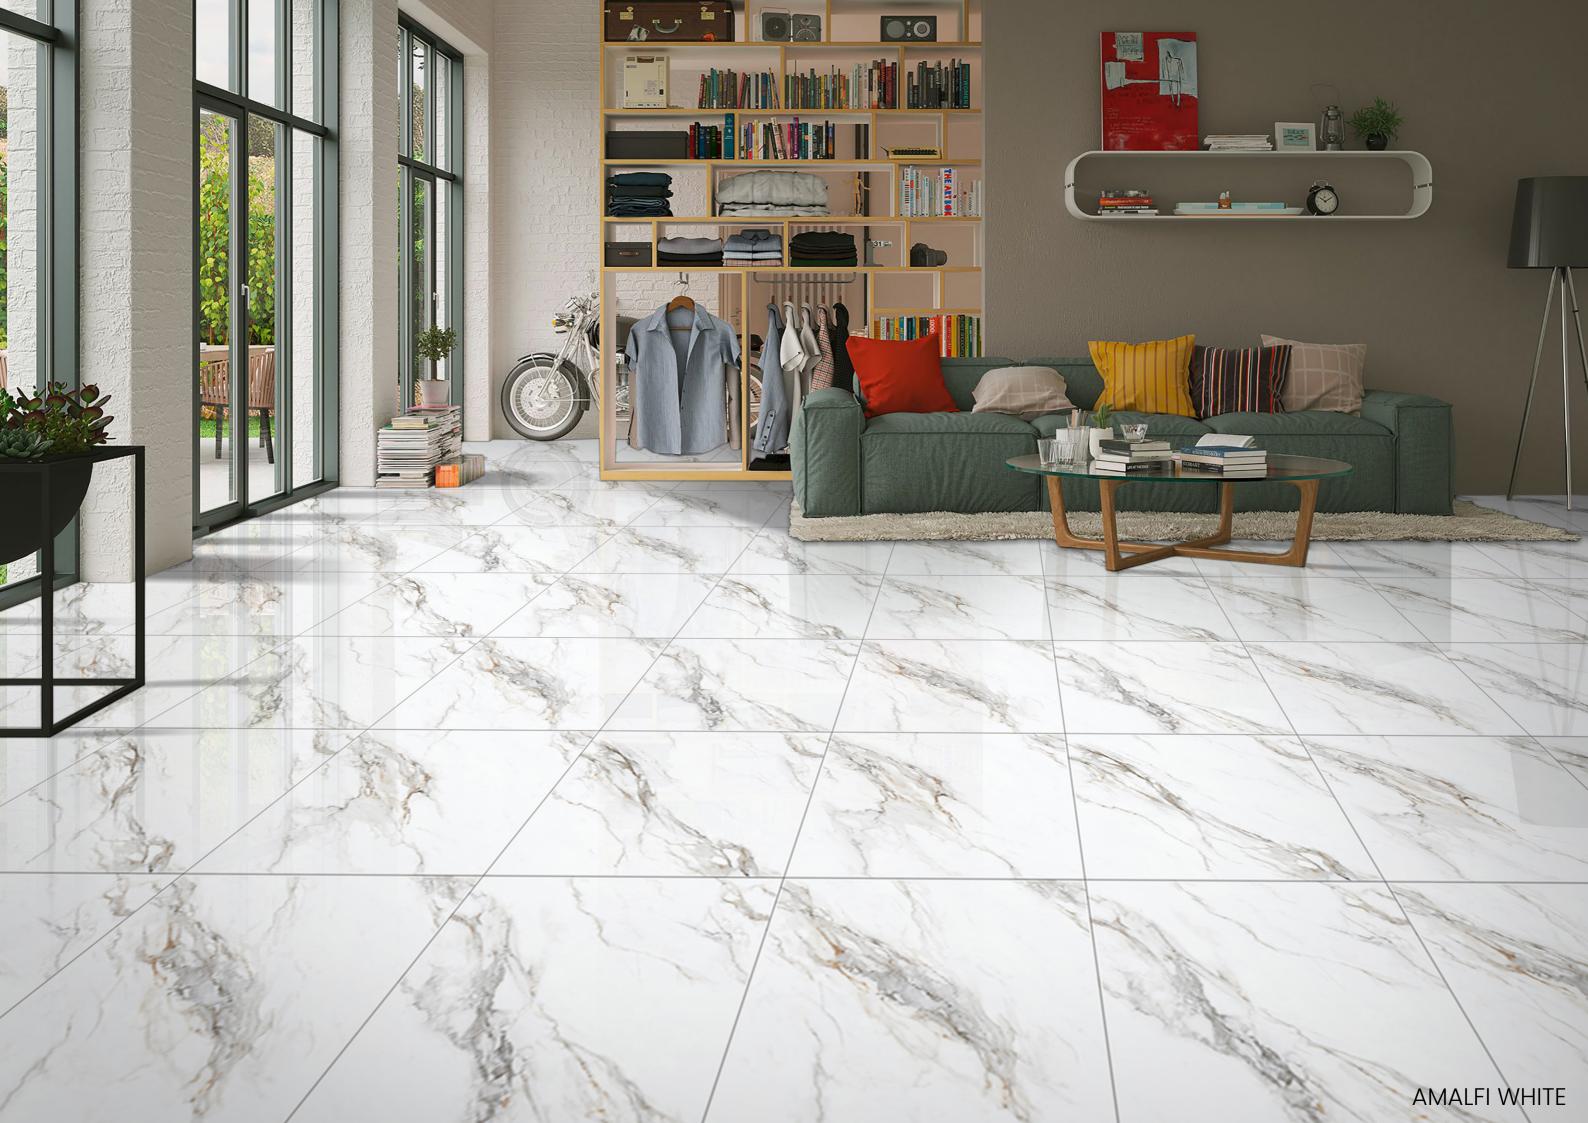

## AMALFI WHITE

# Available Sizes

300x300 MM 600x600 MM 600x1200 MM 1200x1200 MM 800x800 MM 1000x1000 MM