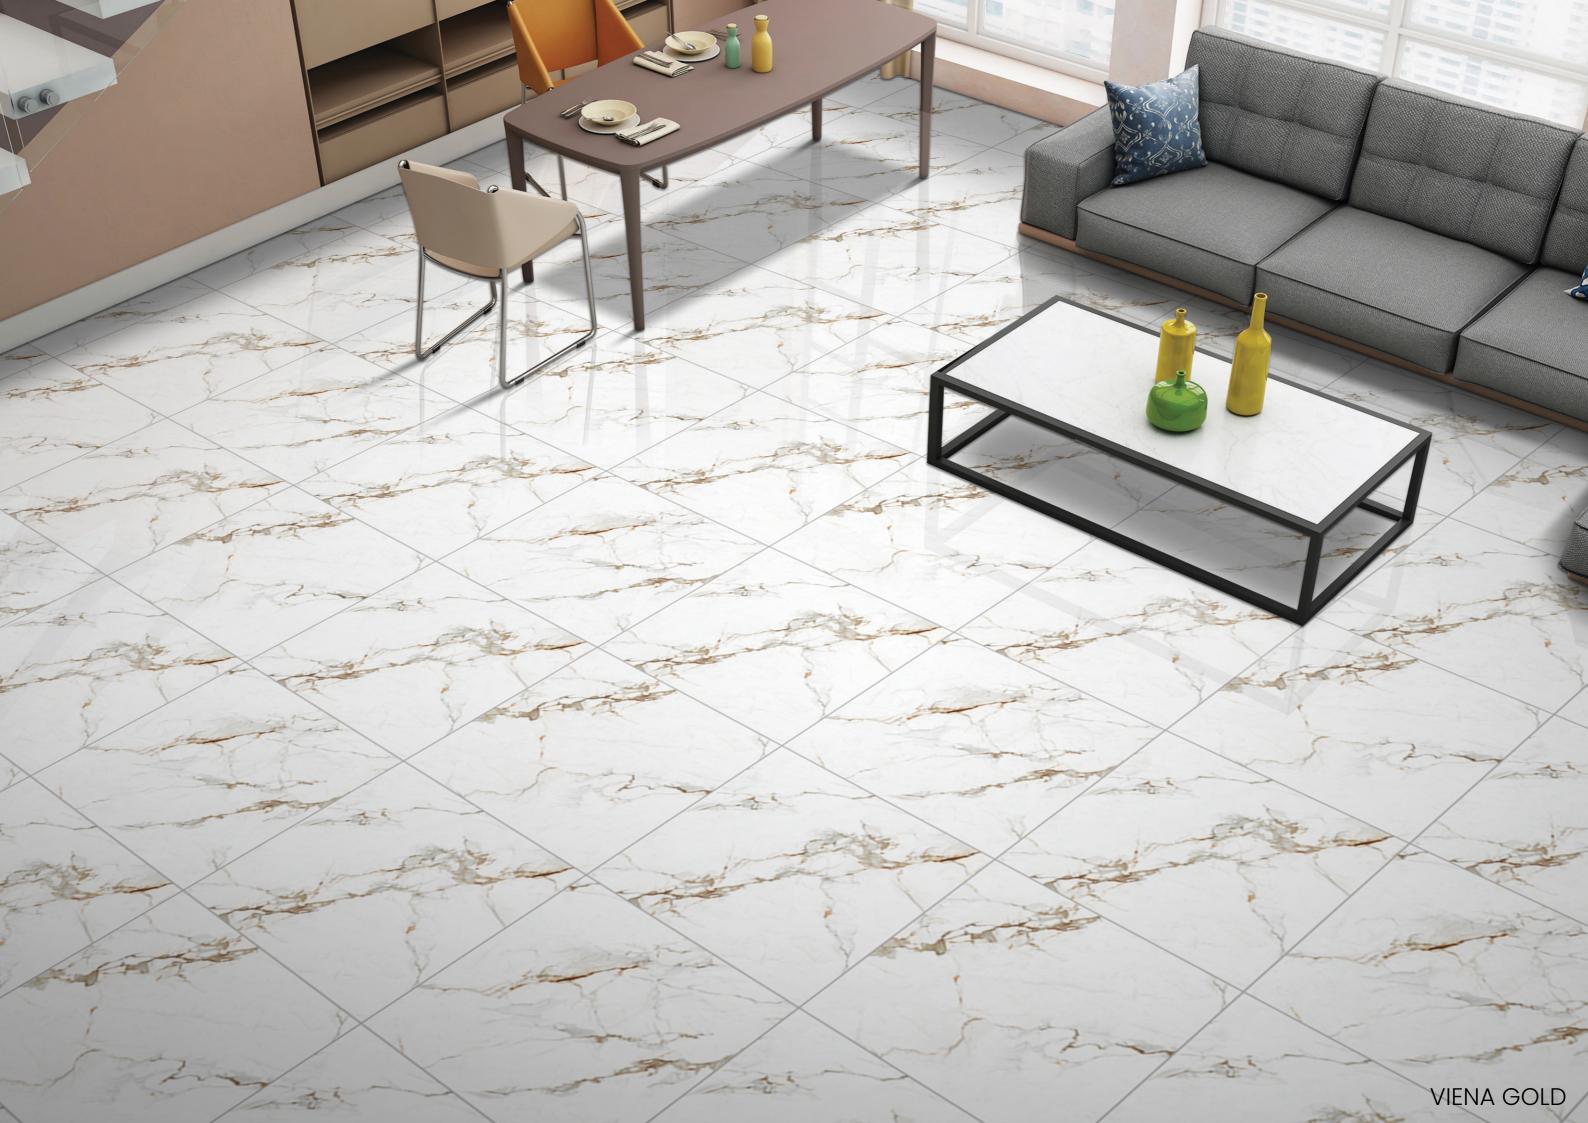

### VIENA GOLD

# Available Sizes

300x300 MM 600x600 MM 600x1200 MM 1200x1200 MM 800x800 MM 1000x1000 MM