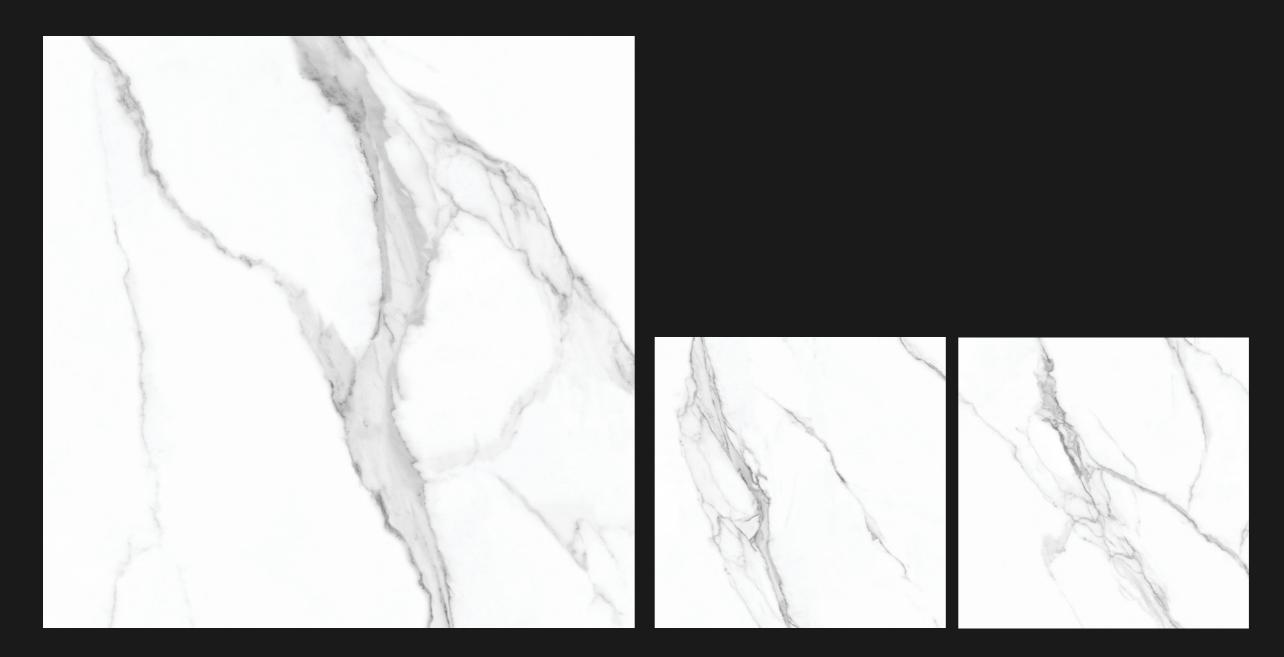

#### STATUARIO ICE

# Available Sizes

300x300 MM 600x600 MM 600x1200 MM 1200x1200 MM 800x800 MM 1000x1000 MM