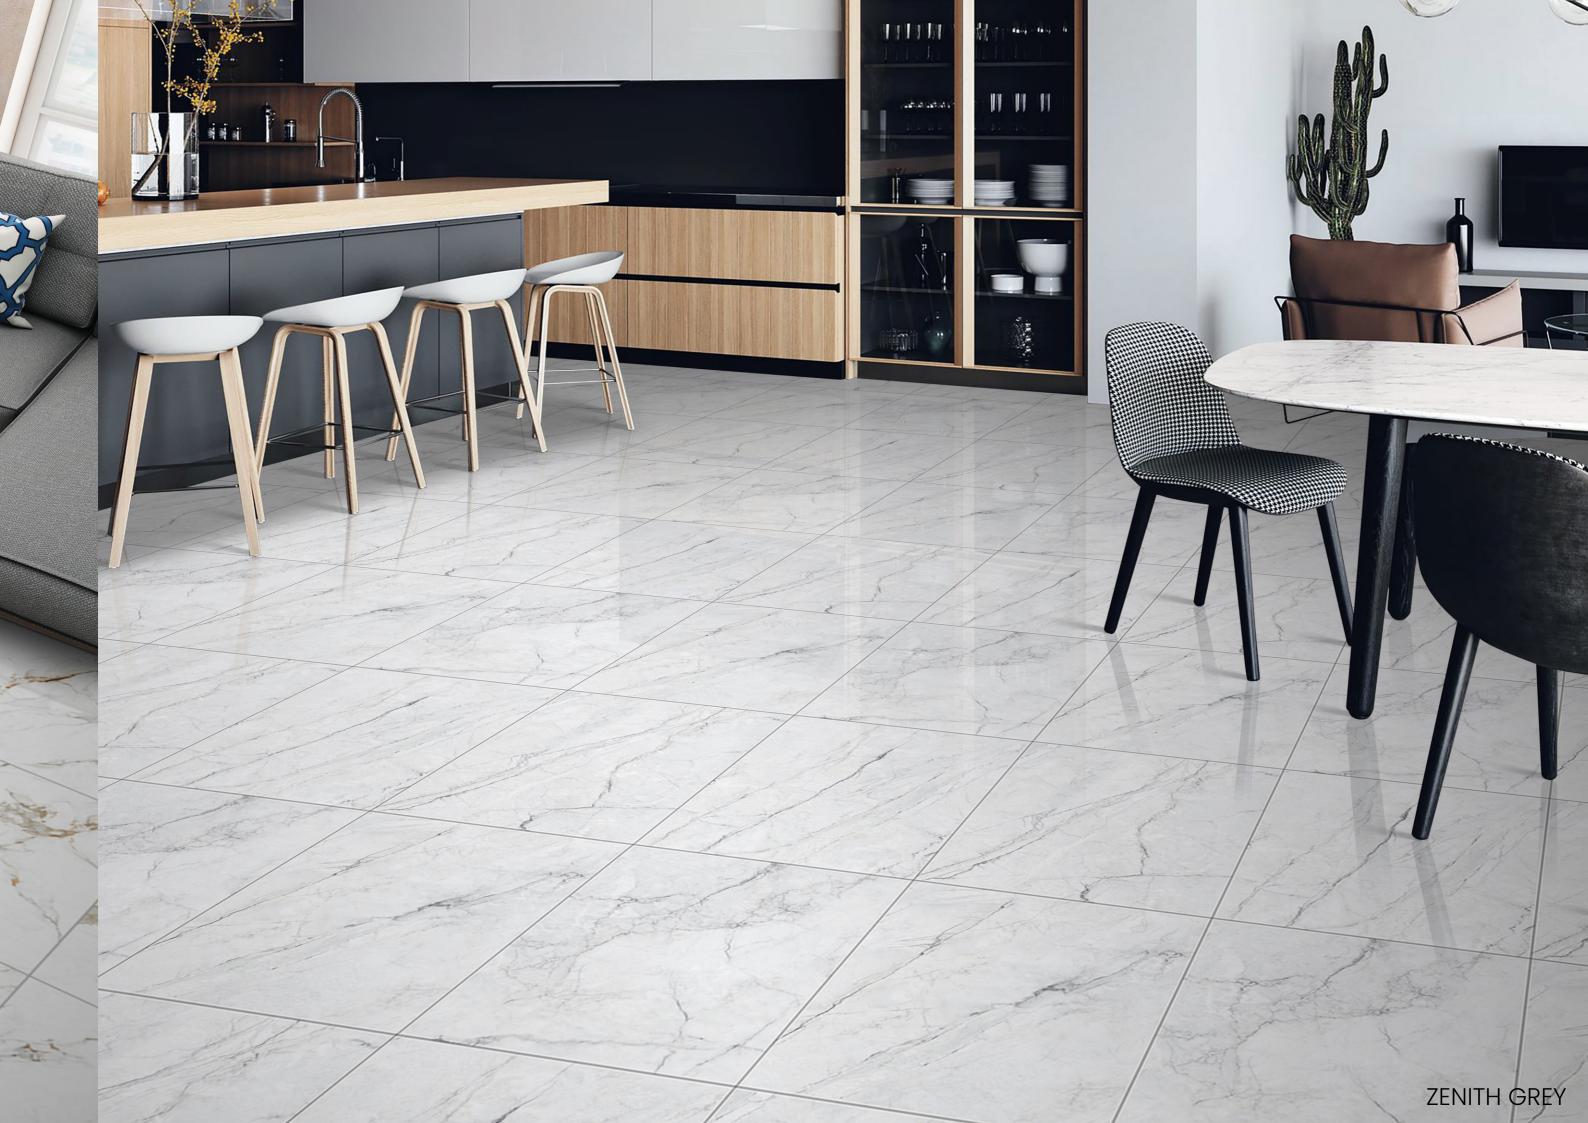

# ZENITH GREY

# Available Sizes

300x300 MM 600x600 MM 600x1200 MM 1200x1200 MM 800x800 MM 1000x1000 MM