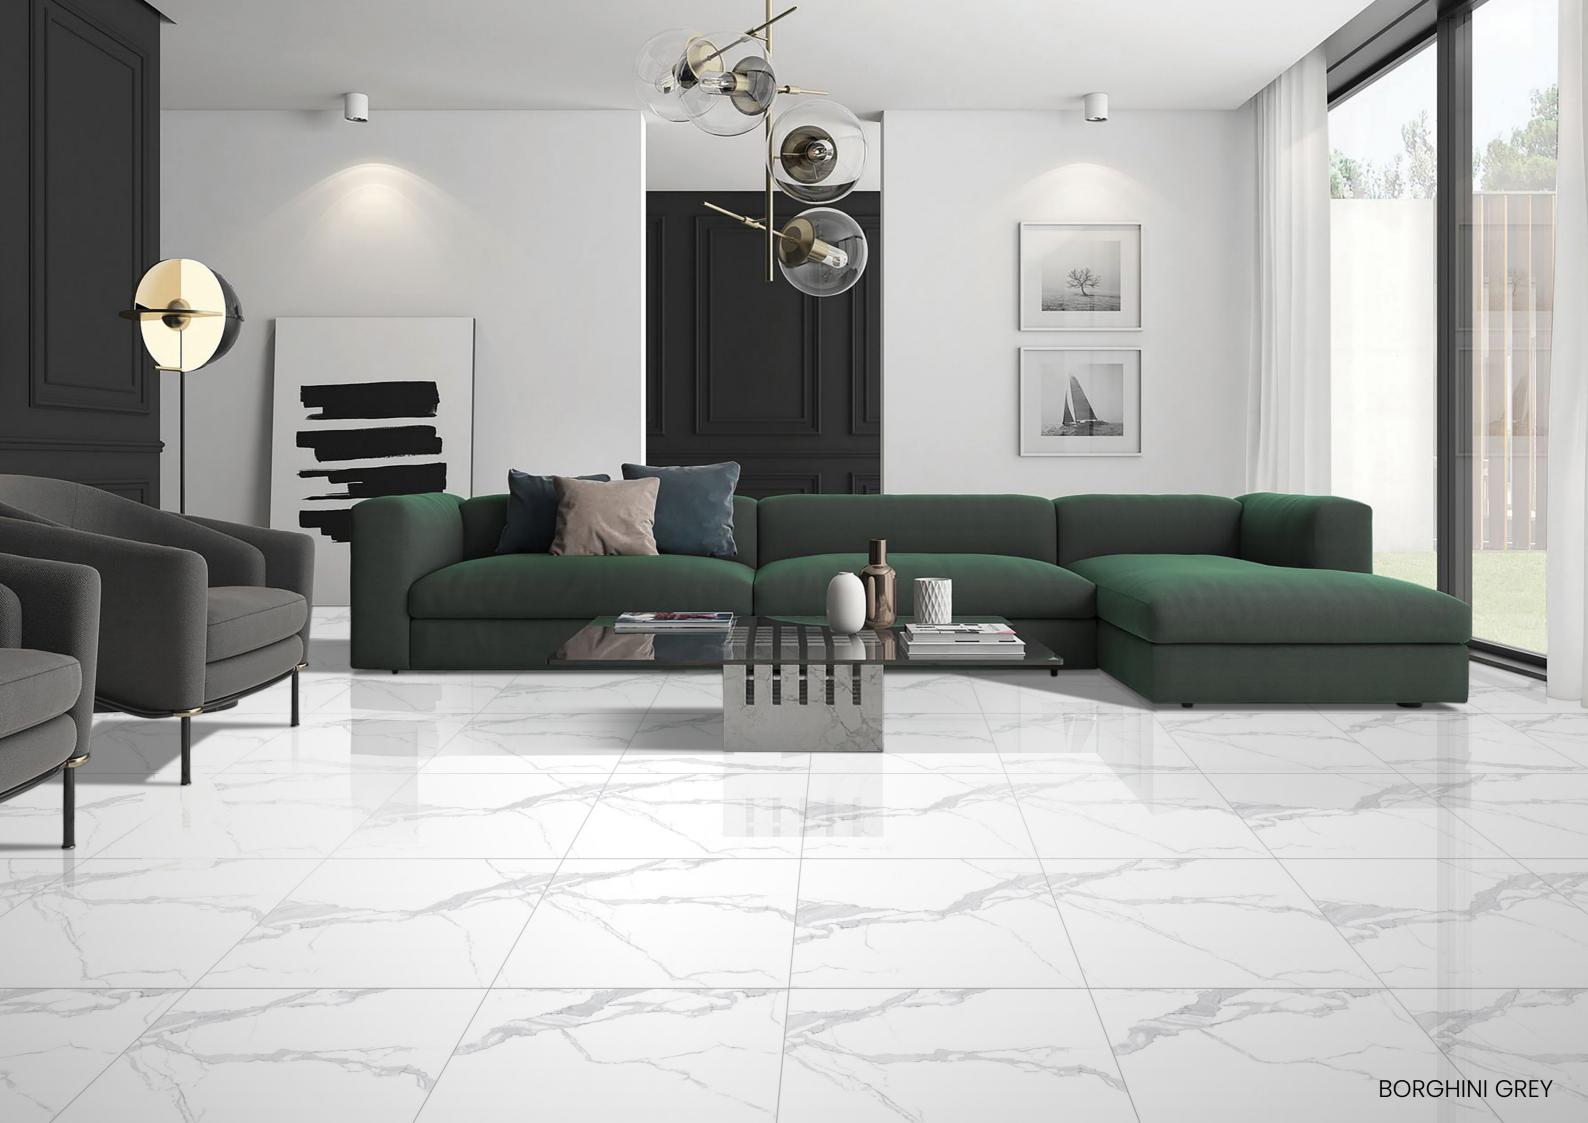

# **BORGHINI GREY**

# Available Sizes

300x300 MM 600x600 MM 600x1200 MM 1200x1200 MM 800x800 MM 1000x1000 MM