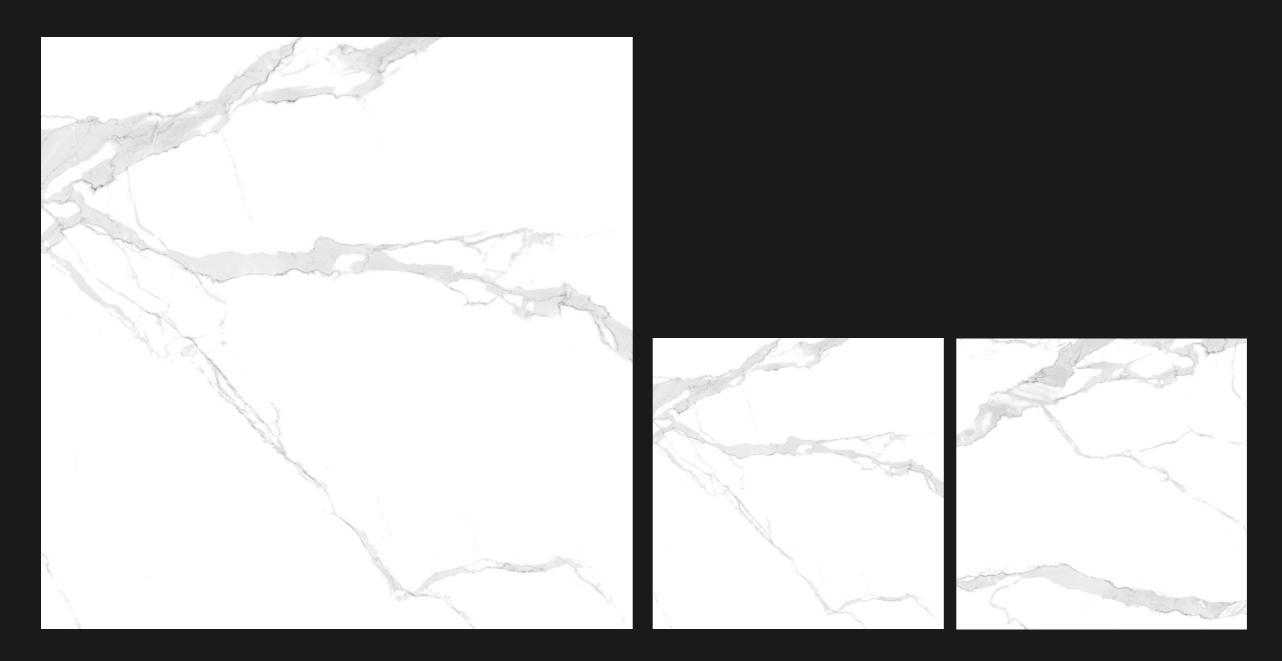

# **BORGHINI GREY**

# Available Sizes

300x300 MM 600x600 MM 600x1200 MM 1200x1200 MM 800x800 MM 1000x1000 MM