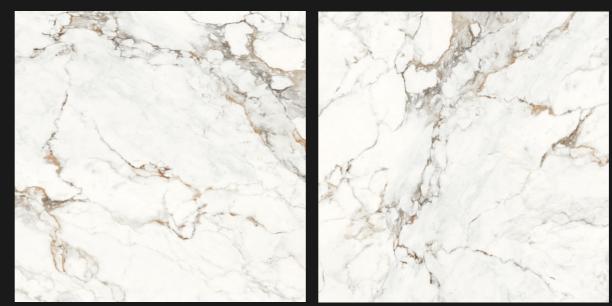

# CALACUTTA BORGHINI

# Available Sizes

300x300 MM 600x600 MM 600x1200 MM 1200x1200 MM 800x800 MM 1000x1000 MM