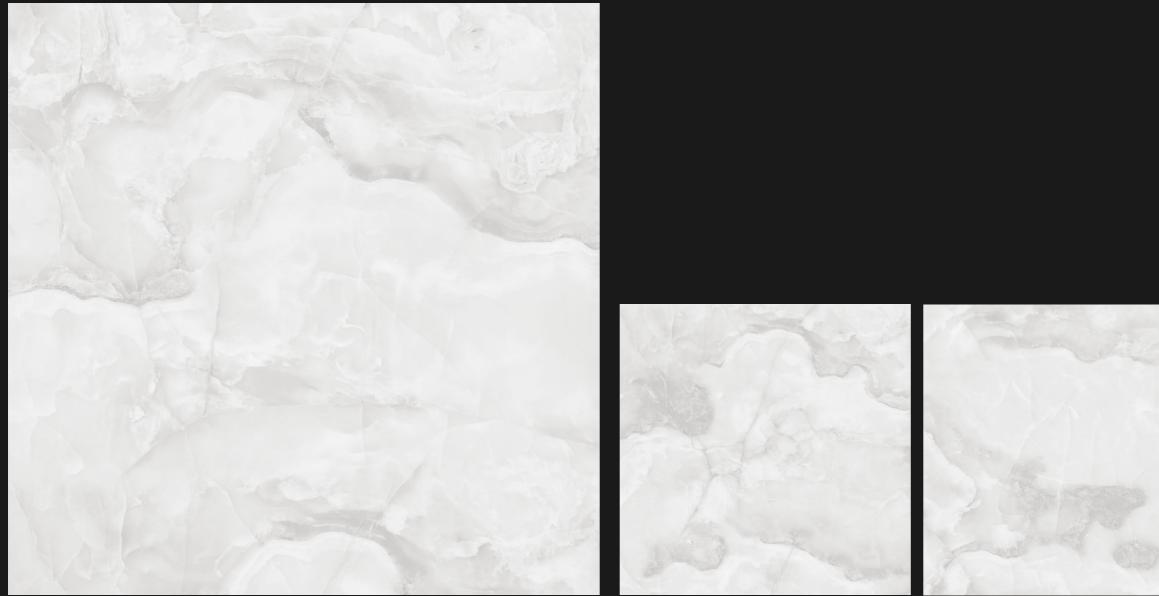

## AMALFI WHITE

# Available Sizes

300x300 MM 600x600 MM 600x1200 MM 1200x1200 MM 800x800 MM 1000x1000 MM