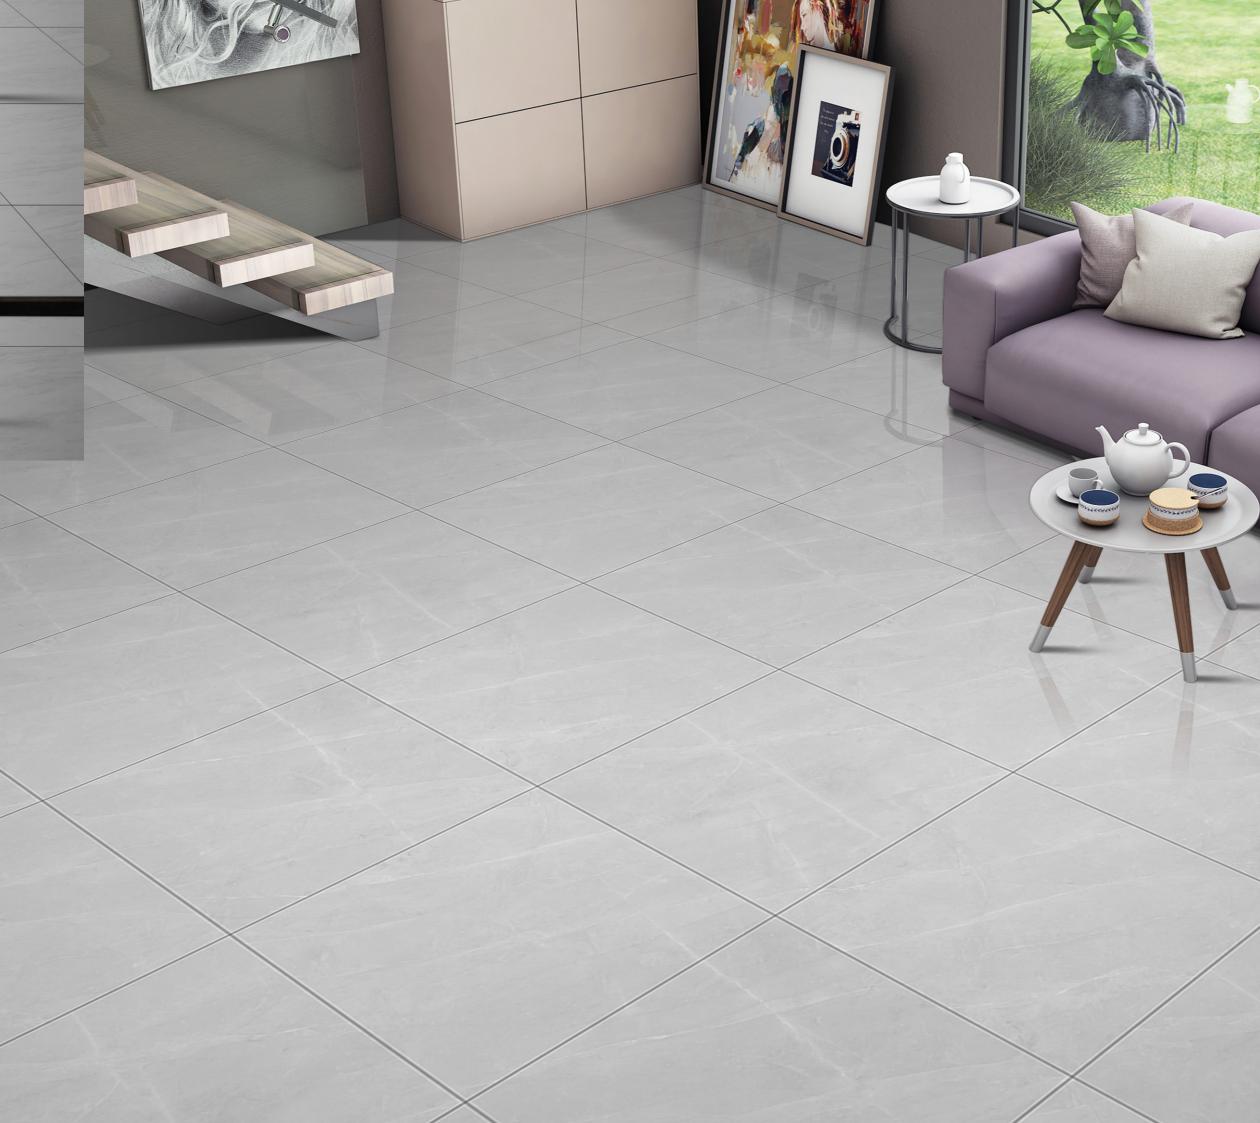

# ALFONSO GREY

# Available Sizes

300x300 MM 600x600 MM 600x1200 MM 1200x1200 MM 800x800 MM 1000x1000 MM