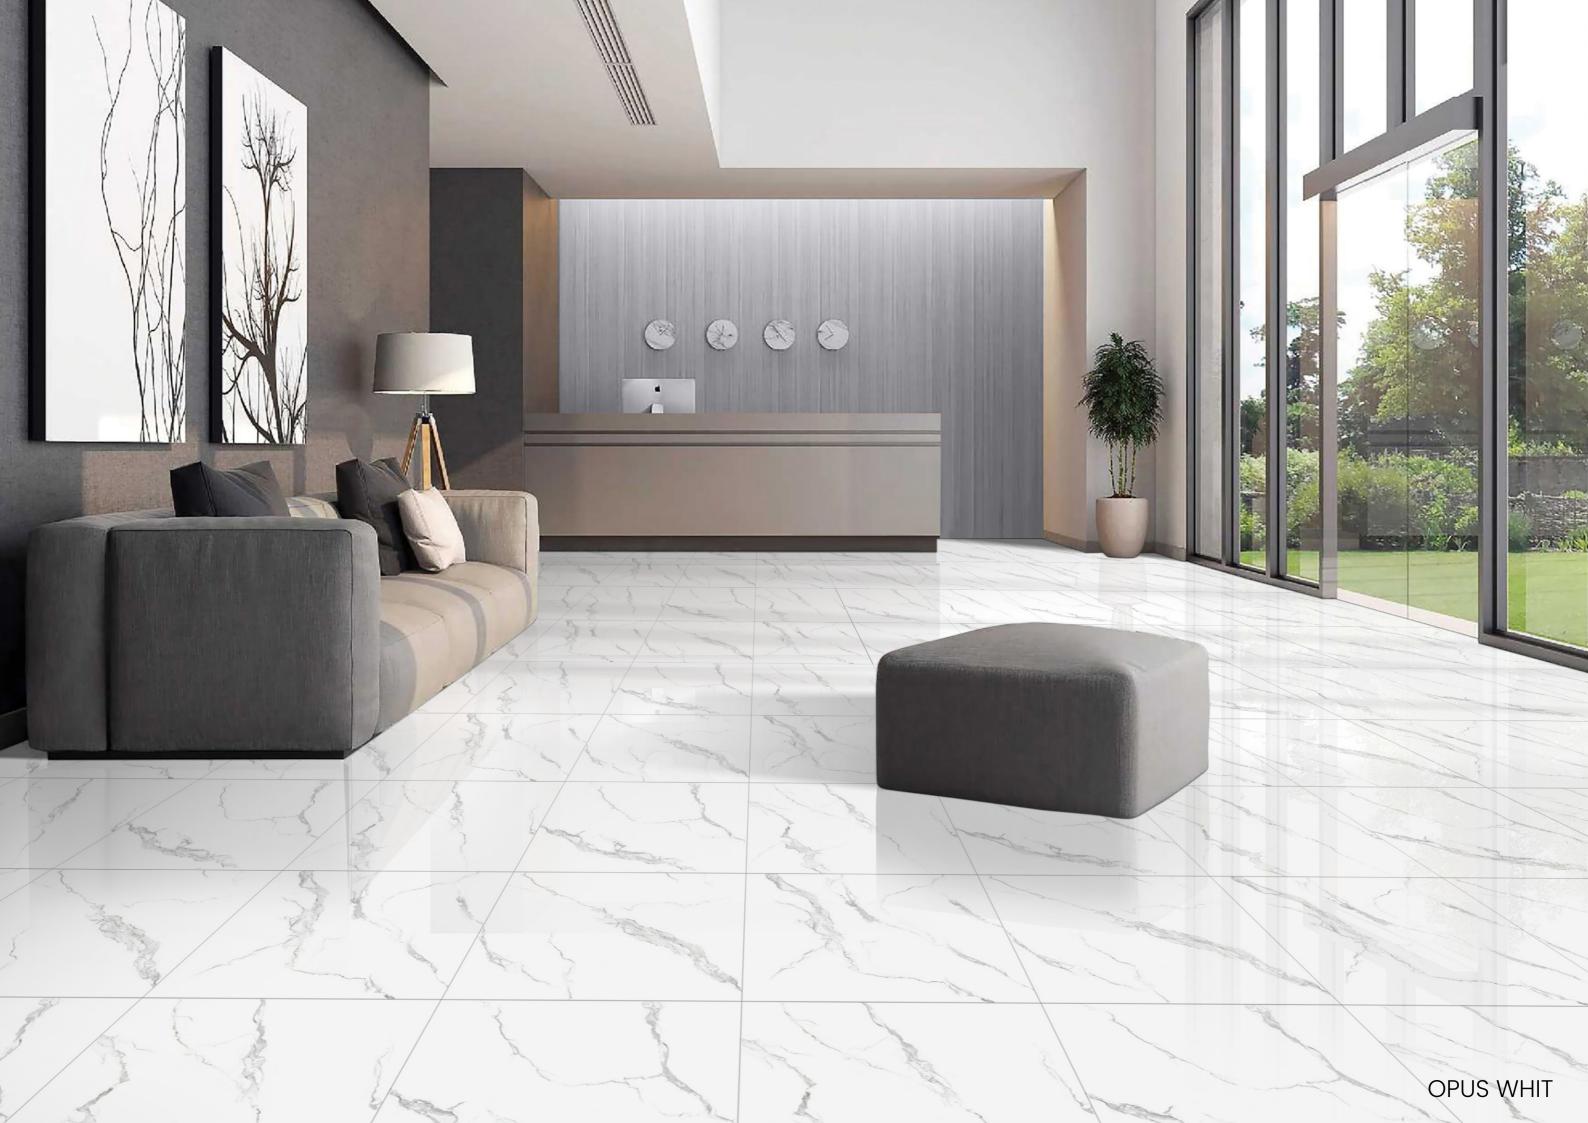

#### **OPUS WHITE**

# Available Sizes

300x300 MM 600x600 MM 600x1200 MM 1200x1200 MM 800x800 MM 1000x1000 MM

STAUARIO ANTICO