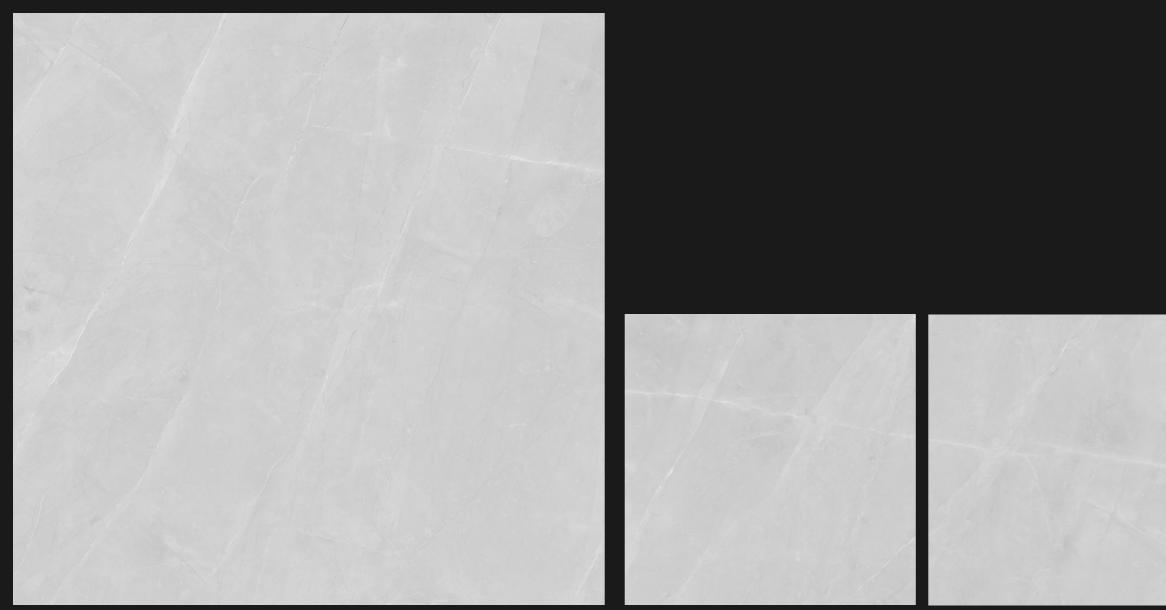

# ALFONSO GREY

# Available Sizes

300x300 MM 600x600 MM 600x1200 MM 1200x1200 MM 800x800 MM 1000x1000 MM