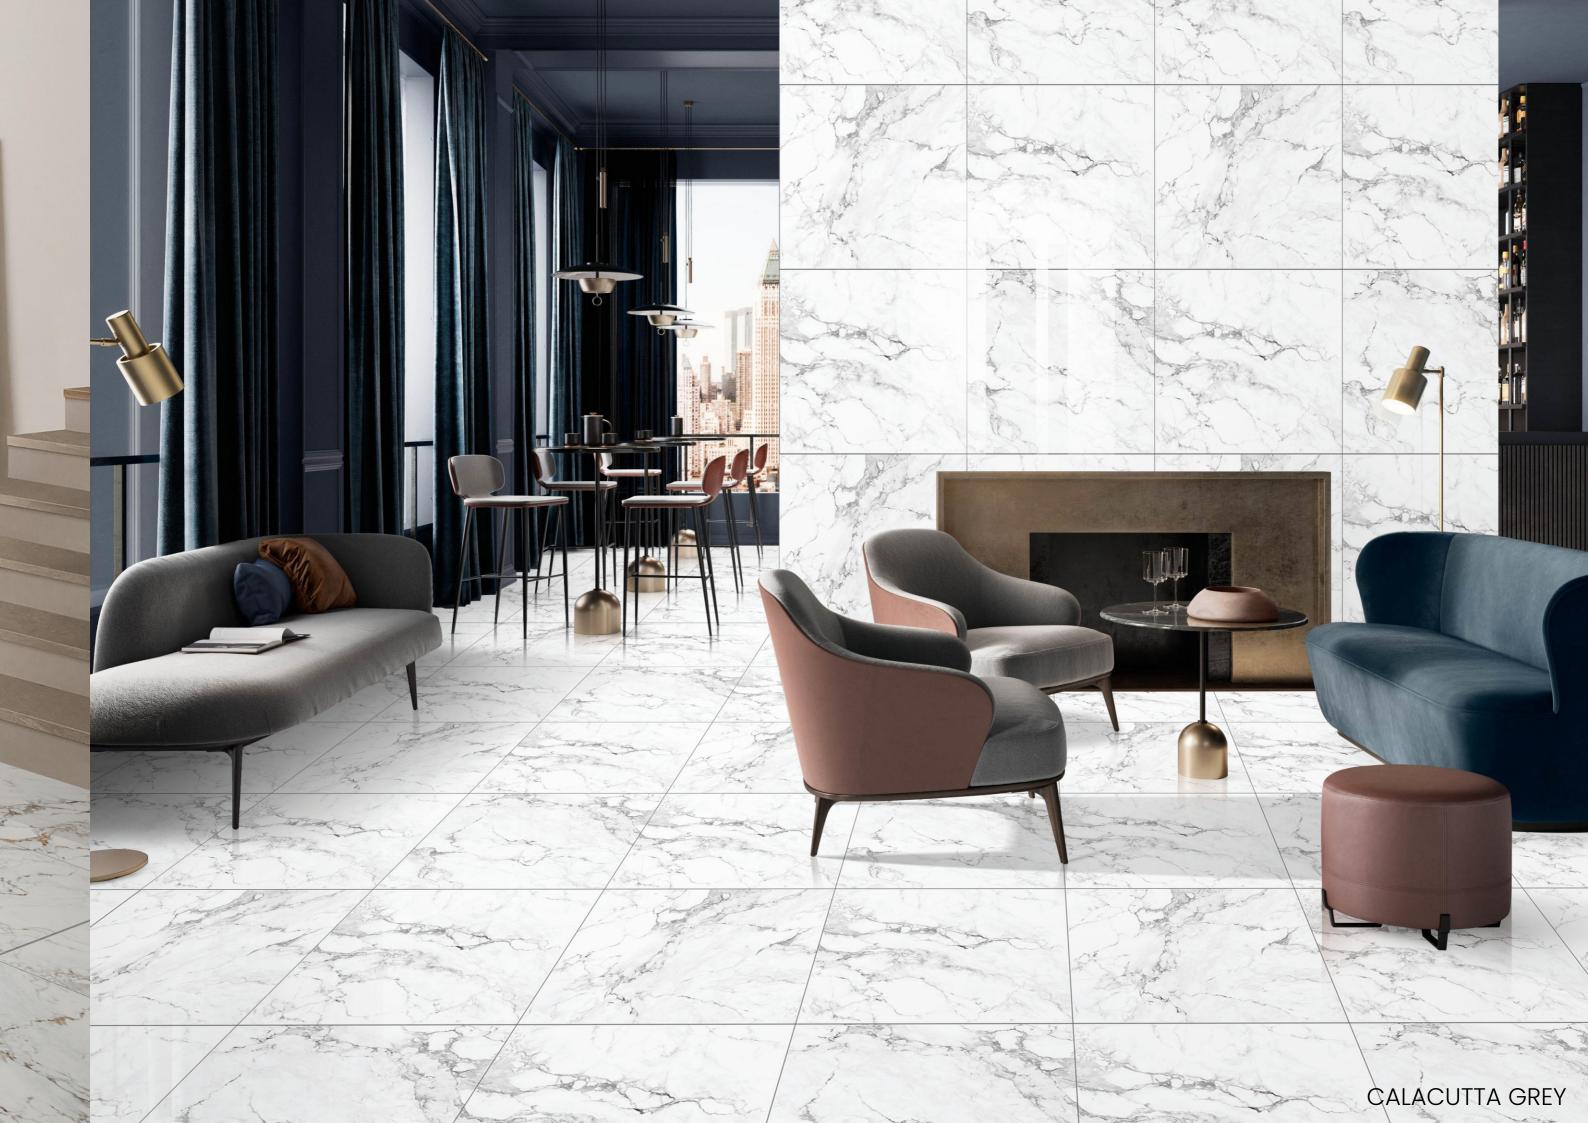

# CALACUTTA GREY

# Available Sizes

300x300 MM 600x600 MM 600x1200 MM 1200x1200 MM 800x800 MM 1000x1000 MM