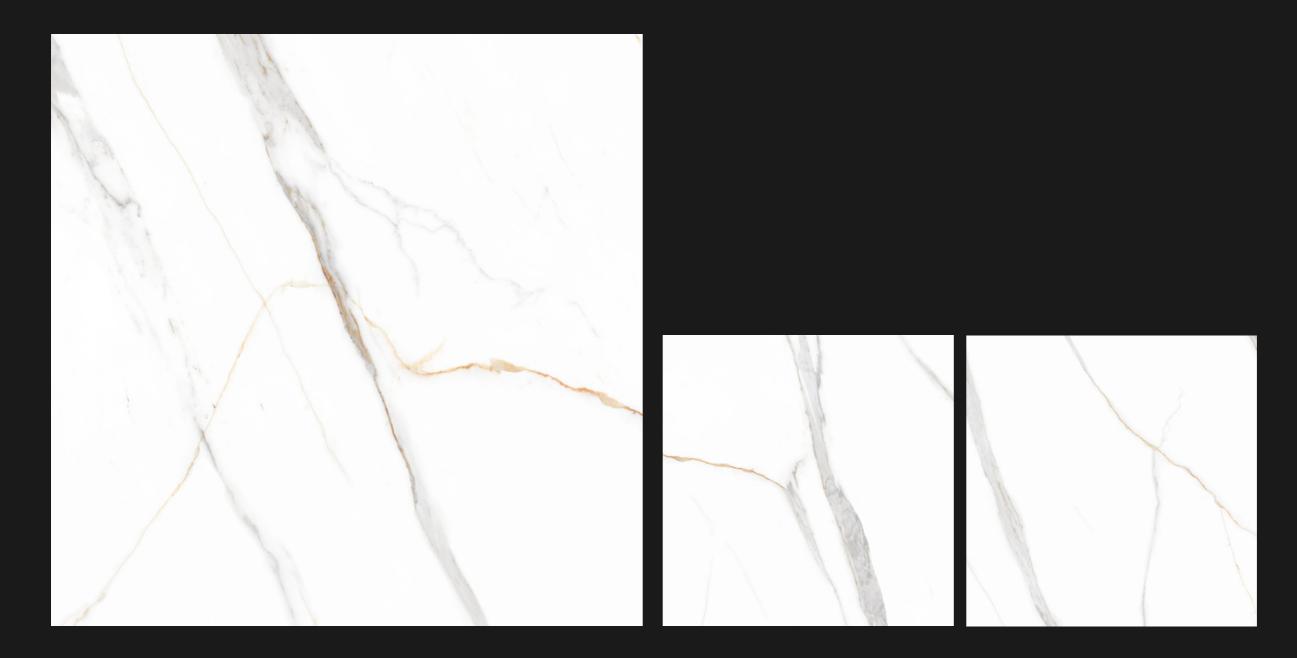

### VIENA GOLD

# Available Sizes

300x300 MM 600x600 MM 600x1200 MM 1200x1200 MM 800x800 MM 1000x1000 MM