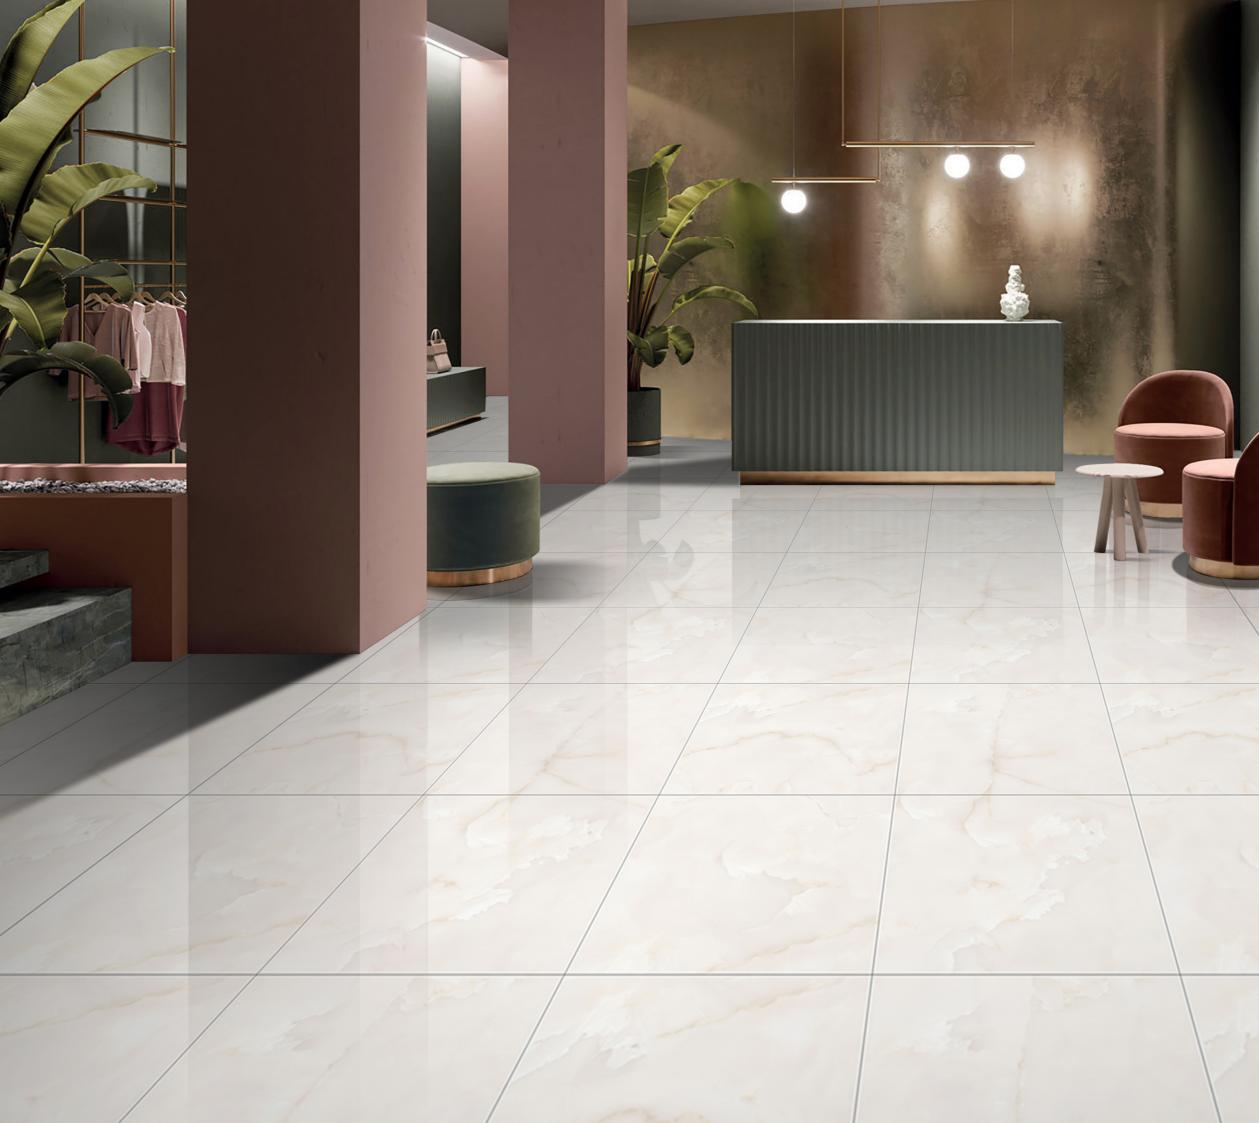

#### ONYX CREMA

## ONYX CREMA

# Available Sizes

300x300 MM 600x600 MM 600x1200 MM 1200x1200 MM 800x800 MM 1000x1000 MM