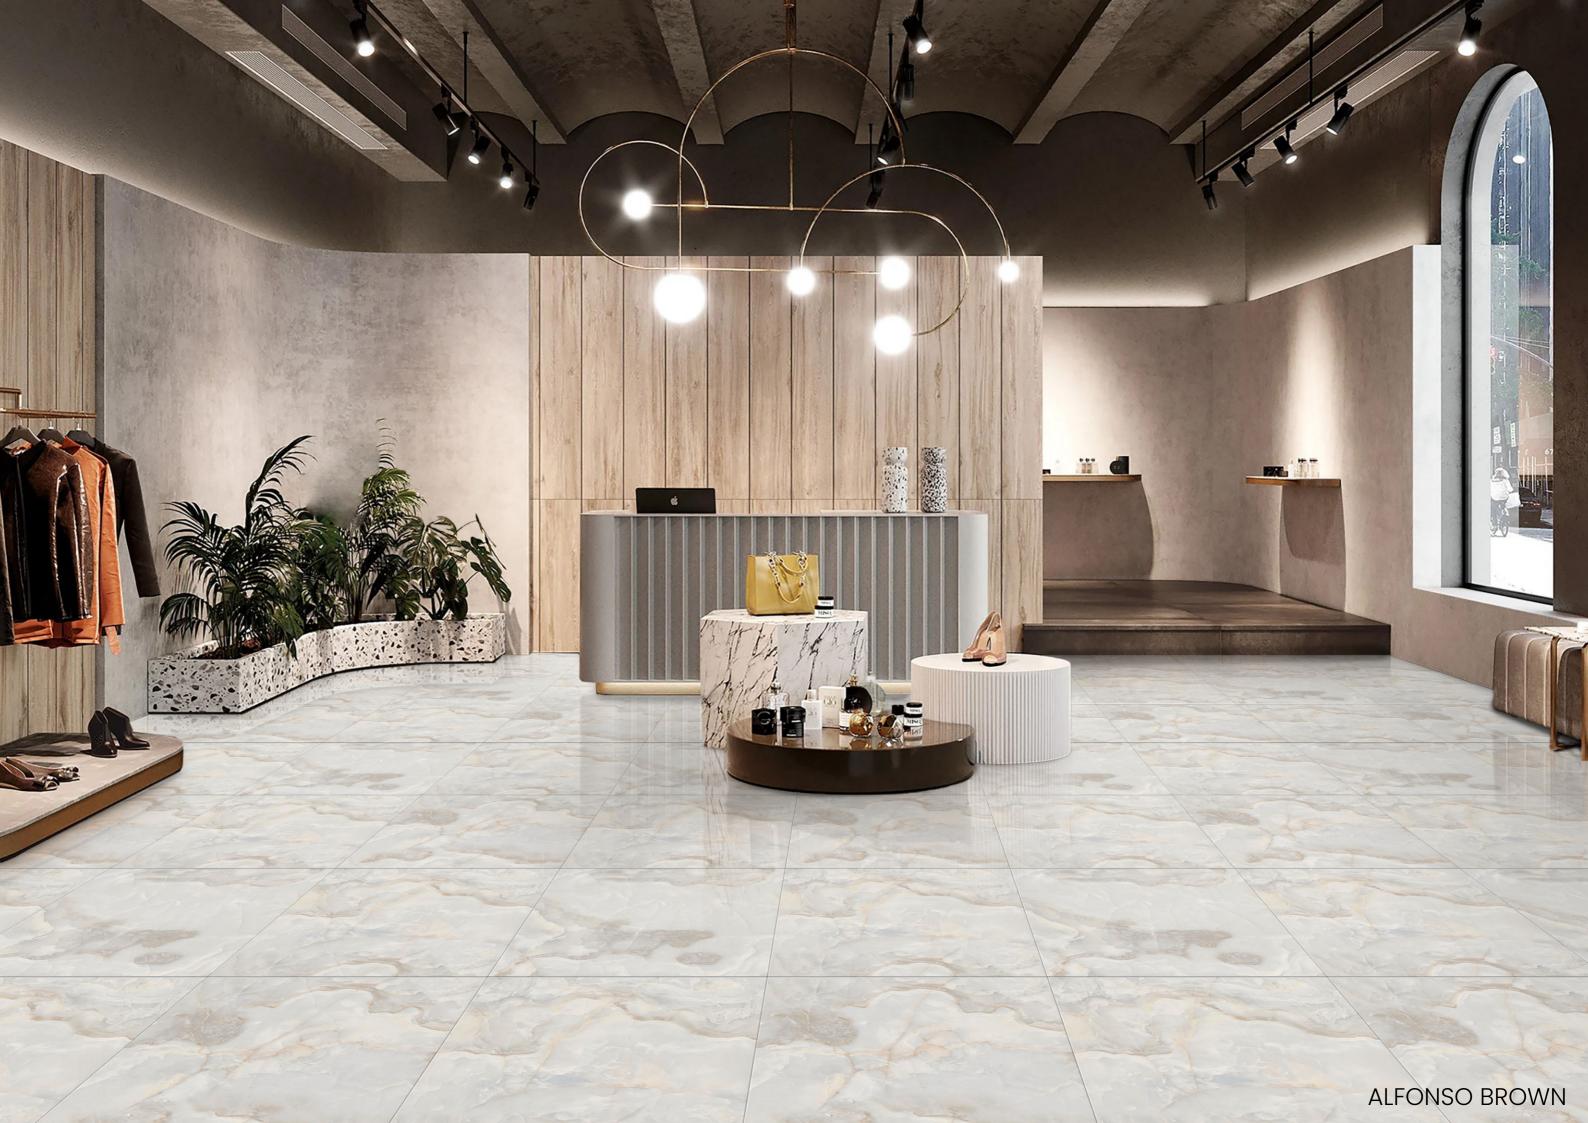

# ALFONSO BROWN

# Available Sizes

300x300 MM 600x600 MM 600x1200 MM 1200x1200 MM 800x800 MM 1000x1000 MM

ALFONSO GREY