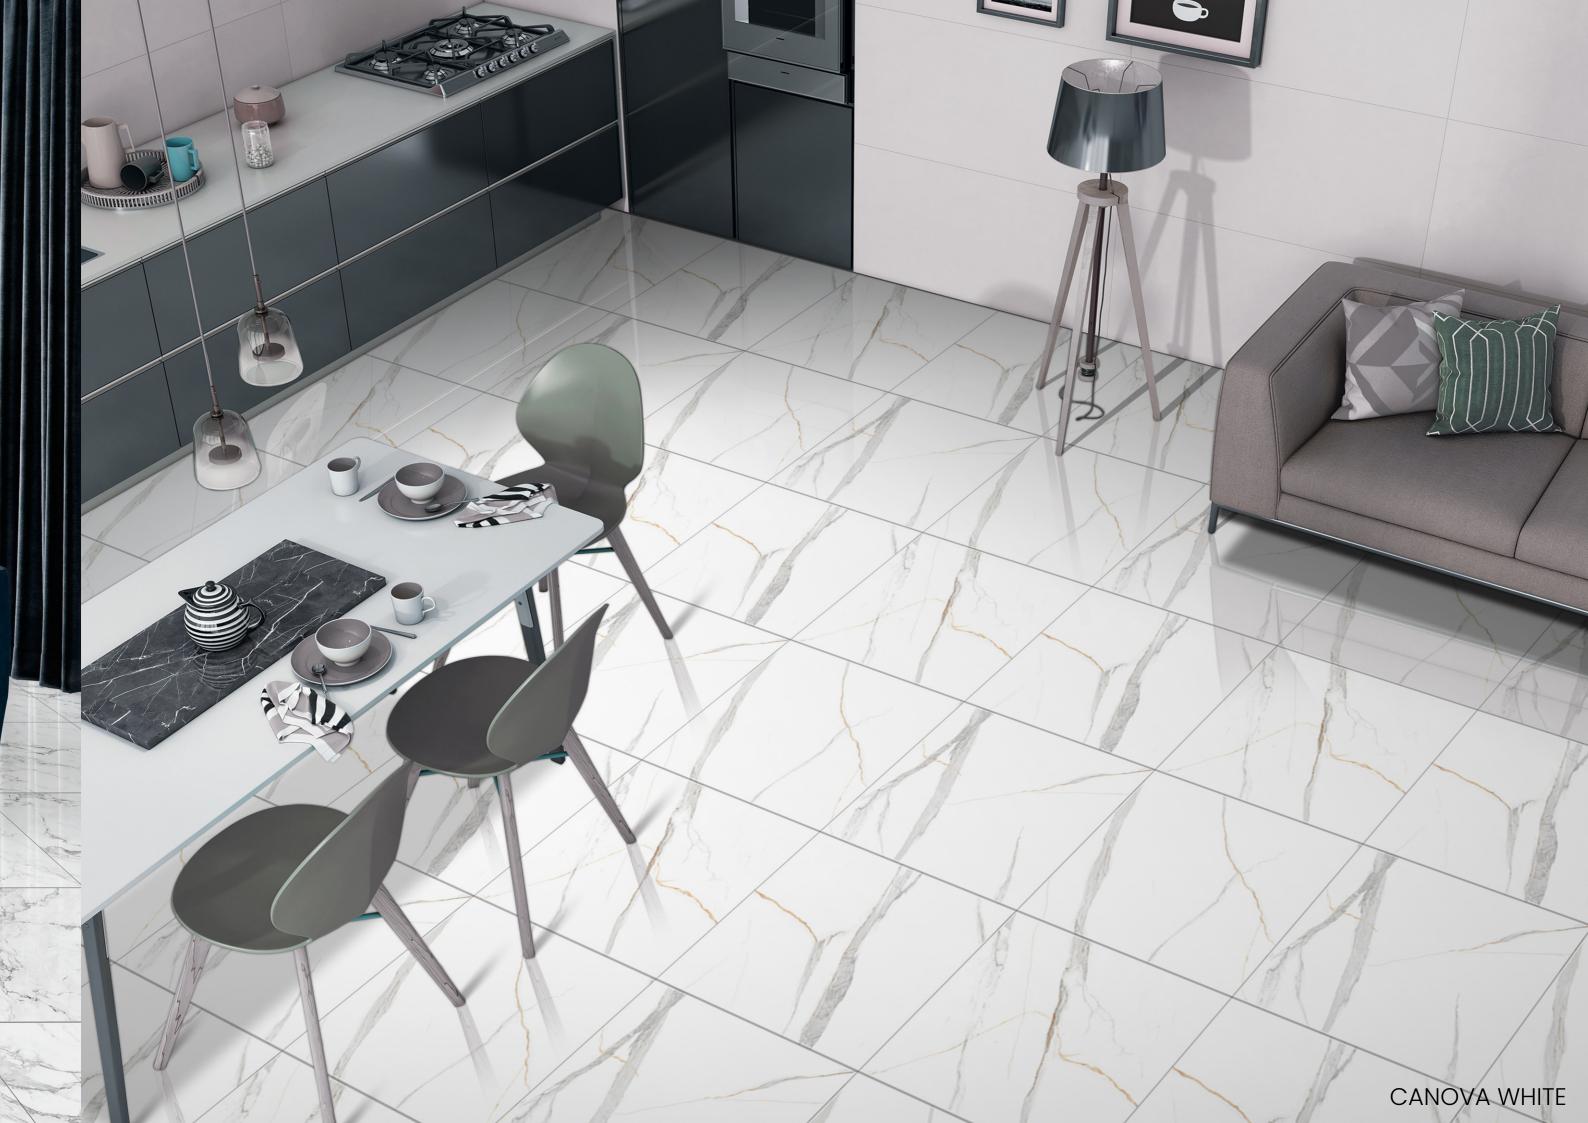

# CANOVA WHITE

# Available Sizes

300x300 MM 600x600 MM 600x1200 MM 1200x1200 MM 800x800 MM 1000x1000 MM

DAMASCATO BIANCO